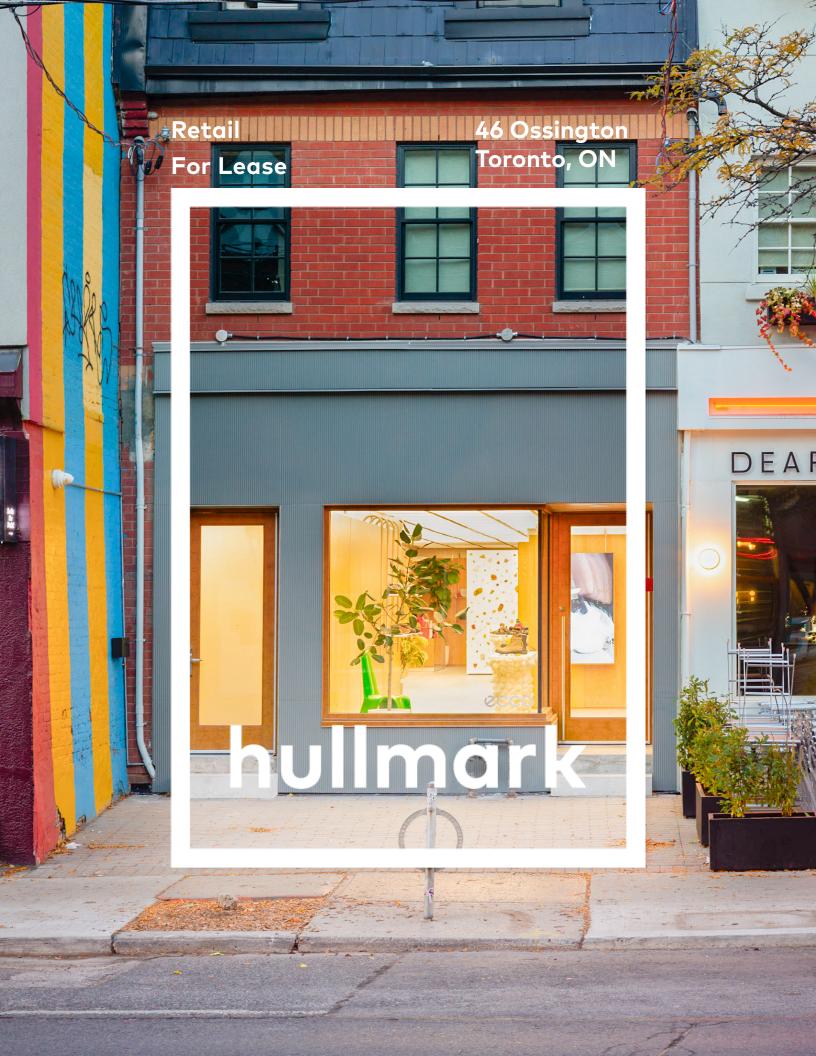

## **OFFERING**

Area: Ground Floor 1,225 SF

Lower: 900 SF

Total: 2,125 SF

Net Rent: Please Contact

Additional Rent: \$25.00 PSF

Available: Immediately

## **SUMMARY**

- Located on one of Toronto's most trendy retail strips, in proxmity to over 265,000 residents and over 5 million SF of office.
- Toronto's most electric restaurant and bar scene featuring Bellwoods Brewery, Union, Mamakas, and more.
- Ossington Avenue is a well curated fashion node with Reigning Champ, Burton, Ollie Quinn, STYLE-GARAGE, Tiger of Sweden, Lost & Found, gravitypope as key tenants.
- Join neighbouring tenants Dear Grain, Melanie Auld, Mandy's Gourmet Salads, Formula Fig, DU/ ER, and Annie Aime.

## **KEY DETAILS**

- Beautiful full building renovation
- Ground floor retail space
- Signage and branding opportunities
- Street front and exclusive entrance

- Located in a distinct neighbourhood
- Single occupancy
- High foot traffic exposure