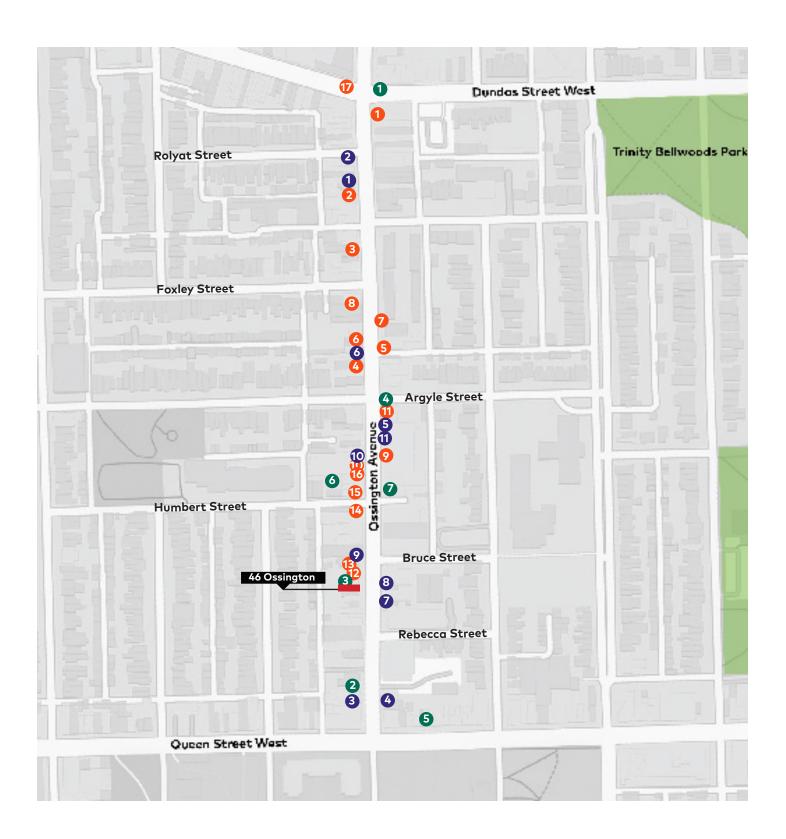

# **Neighbouring Amenities and Retailers**

# Legend

46 Ossington

## **Area Amenities**

### Restaurant & Cafe

- 1. La Banane
- 2. Manita
- 3. I Deal Coffee & Wine Bar
- 4. Bellwoods Brewery
- 5. Delysees Desserts
- 6. Cote De Boeuf
- 7. Sam James Coffee Bar
- 8. Paris Paris
- 9. Bang Bang Ice Cream
- 10. Azhar Kitchen and Bar
- 11. Pilot Coffee Roasters
- 12. Dear Grain Bakery
- 13. Mandy's Salads
- 14. Union
- 15. Mamakas Taverna
- 16. Bar Koukla
- 17. The Haifa Room

#### Retail

- 1. Rotate This Records
- 2. Telegramme Prints
- 3. Gravity Pope
- 4. SIZE?
- 5. The Latest Scoop
- 6. Town Moto
- 7. Reigning Champ
- 8. Ollie Quinn
- 9. Melanie Auld
- 10. Burton
- 11. Sundays Furniture

#### Service

- 1. CIBC
- 2. Parlor Salon
- 3. Fig Face
- 4. Canada Post
- 5. Laya Spa & Yoga
- 6. RIDE Cycle
- 7. Barber & Co.

10

Hullmark 474 Wellington St W, Suite 200 Toronto, Ontario, Canada M5V 1E3

+1 416 510 1700 www.hullmark.ca