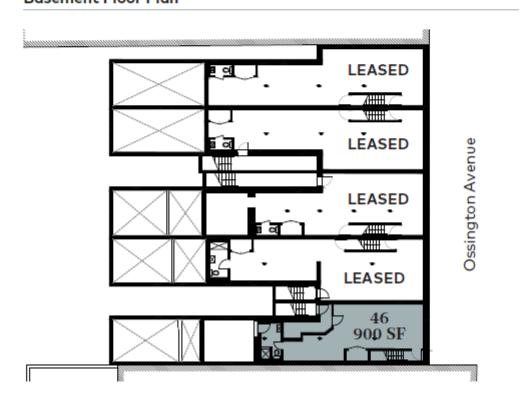

utiful full building renovation
- Ground floor retail space
- Signage and branding opportunities
- Street front and exclusive entrance

- Located in a distinct neighbourhood
- Single occupancy
- High foot traffic exposure

## **DEMOGRAPHICS**

**2** Population: 257,603



Average Household Income: \$110,990



Median Age: 34.3

## **TRANSPORTATION**

| Destination                  | Method  | Travel Time |
|------------------------------|---------|-------------|
| 501/301 Street Car           | Walk    | 3 Minutes   |
| Exhibition Station "Go Line" | Transit | 15 minutes  |
| Gardiner Expressway          | Drive   | 13 Minutes  |
| Billy Bishop Airport         | Drive   | 12 Minutes  |











Exterior Photos

## Floor Plan





### **Ground Floor Plan**



### **Basement Floor Plan**



Area Map 46 Ossington Avenue

# **Neighbouring Amenities and Retailers**



# Legend



46 Ossington

## **Area Amenities**

### Restaurant & Cafe

- 1. La Banane
- 2. Manita
- 3. I Deal Coffee & Wine Bar
- 4. Bellwoods Brewery
- 5. Delysees Desserts
- 6. Cote De Boeuf
- 7. Sam James Coffee Bar
- 8. Paris Paris
- 9. Bang Bang Ice Cream
- 10. Azhar Kitchen and Bar
- 11. Pilot Coffee Roasters
- 12. Dear Grain Bakery
- 13. Mandy's Salads
- 14. Union
- 15. Mamakas Taverna
- 16. Bar Koukla
- 17. The Haifa Room

#### Retail

- 1. Rotate This Records
- 2. Telegramme Prints
- 3. Gravity Pope
- 4. SIZE?
- 5. The Latest Scoop
- 6. Town Moto
- 7. Reigning Champ
- 8. Ollie Quinn
- 9. Melanie Auld
- 10. Burton
- 11. Sundays Furniture

#### Service

- 1. CIBC
- 2. Parlor Salon
- 3. Fig Face
- 4. Canad