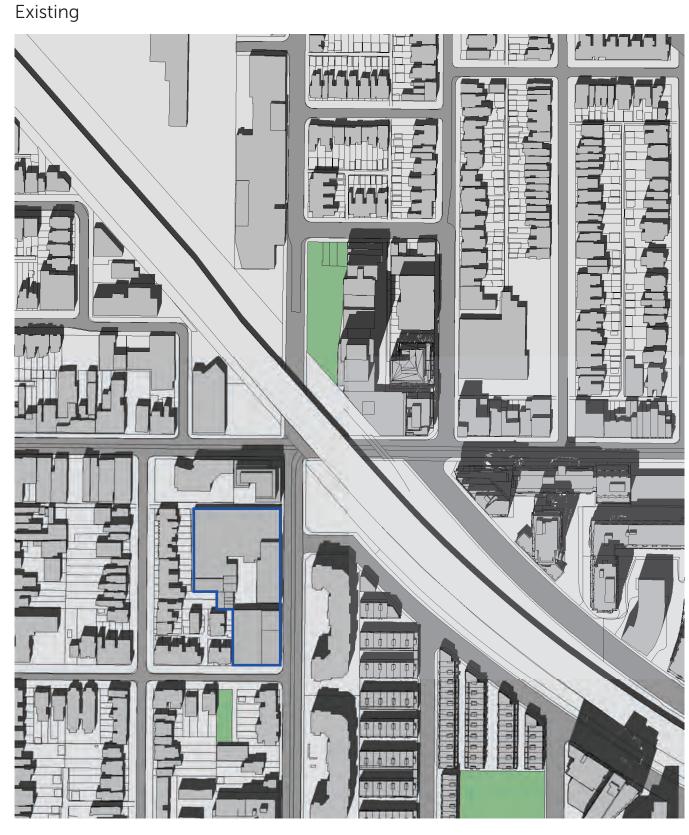

Sun/Shadow Studies prepared for 340-376R Dufferin Street & 2 Melbourne Avenue

2022-07-11

APPLICANT:

Massing

Curbs

Parks

Existing
As-of-right
Proposed

Existing 

Proposed 0000

Existing

Proposed

Existing

Proposed

Client: Hullmark | Architect: Sweeny&Co Architects

Existing

Proposed

Existing

Existing

Proposed

### MODEL LEGEND

Parks