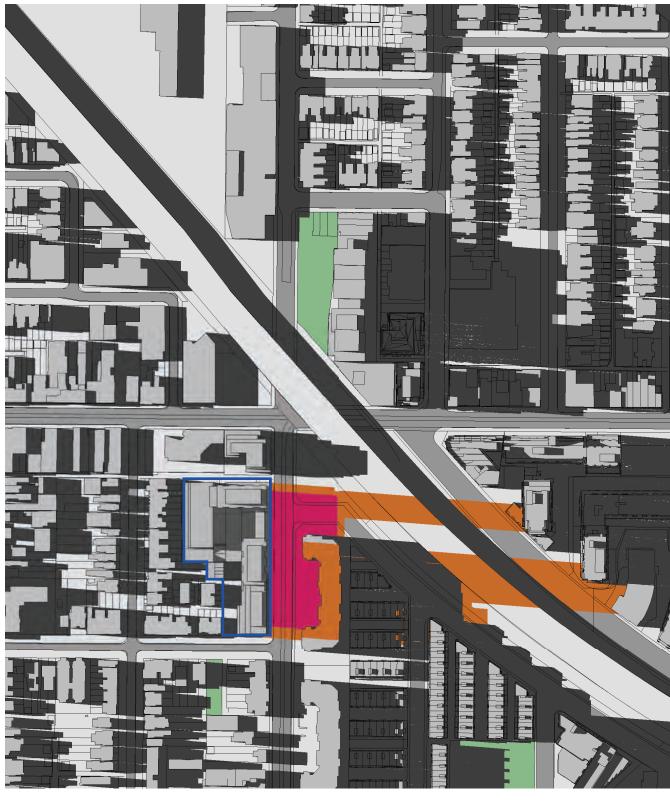

### SHADOW LEGEND

Existing 0000 0000

Proposed 0000 0000

Proposed 0000

Existing Proposed MODEL LEGEND **SHADOW LEGEND** Parks Roads Existing Massing As-of-right Client: Hullmark | Architect: Sweeny&Co Architects Curbs Proposed

## Existing As-of-right Proposed

SHADOW LEGEND