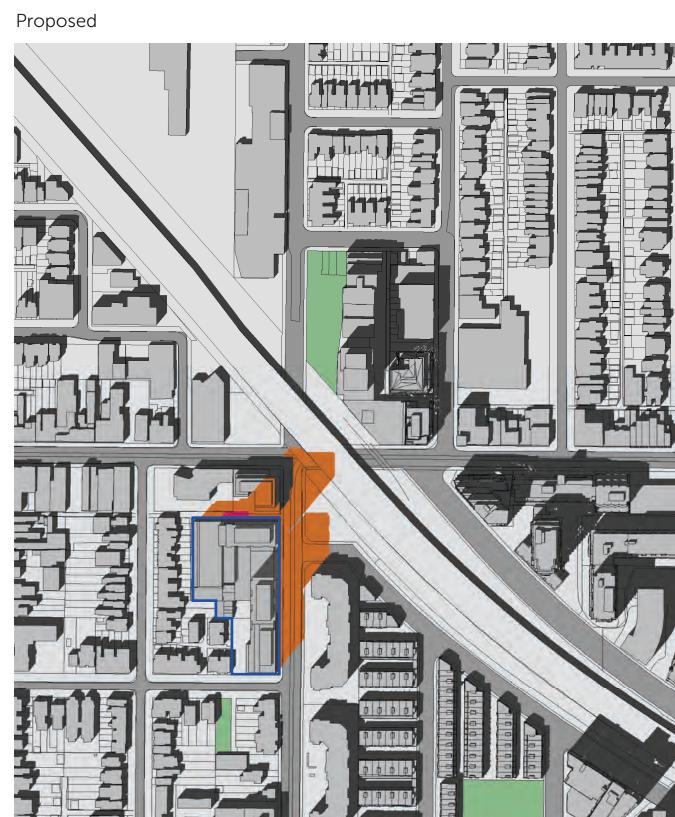

Massing

Curbs

Parks

Existing
As-of-right
Proposed

Existing 

Proposed 0000

Existing

Proposed

Existing

Proposed

Client: Hullmark | Architect: Sweeny&Co Architects

Existing

Proposed

Existing

Existing

Proposed