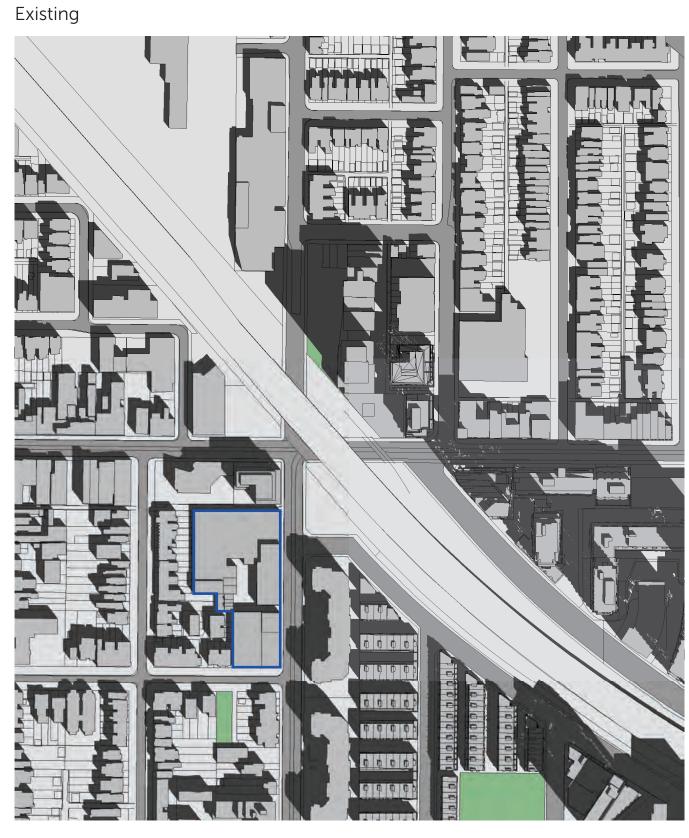

Sun/Shadow Studies prepared for 340-376R Dufferin Street & 2 Melbourne Avenue

2022-07-11

APPLICANT:

Massing

Curbs

Parks

Existing
As-of-right
Proposed

Existing 

Proposed 0000

Existing

Proposed

Existing

Proposed

Client: Hullmark | Architect: Sweeny&Co Architects

Existing

Proposed

Existing

Existing

Proposed