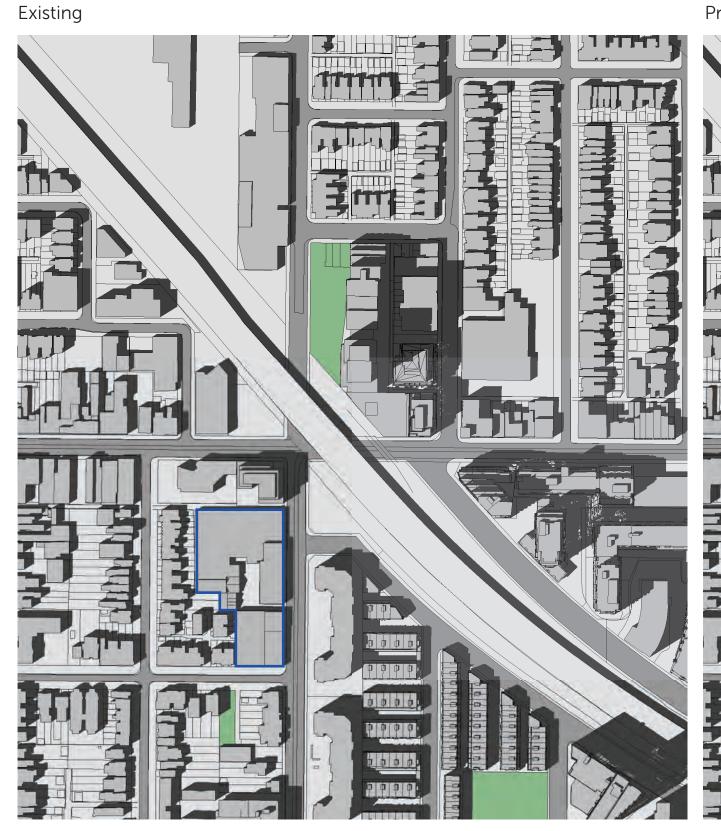

Massing

Curbs

Parks

Existing
As-of-right
Proposed

Existing 

Proposed 0000

Existing

Proposed

Existing

Proposed

Client: Hullmark | Architect: Sweeny&Co Architects

Existing

Proposed

Existing

Existing

Proposed

### SHADOW LEGEND

Existing 0000 0000

Proposed 0000 0000

Proposed 0000

Existing Proposed MODEL LEGEND **SHADOW LEGEND** Parks Roads Existing Massing As-of-right Client: Hullmark | Architect: Sweeny&Co Architects Curbs Proposed