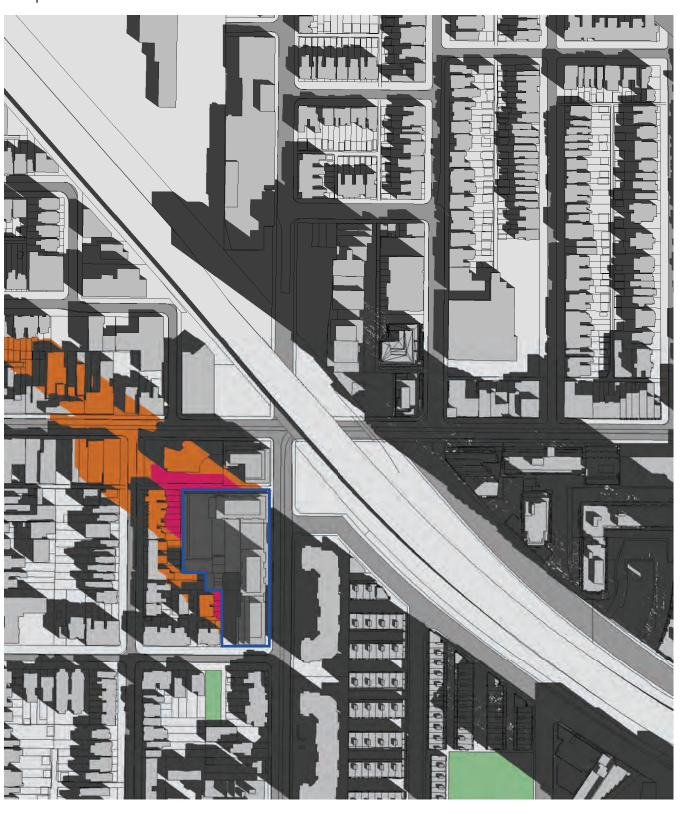

### SHADOW LEGEND

Existing 0000 0000

Proposed 0000 0000

Proposed 0000

Existing Proposed MODEL LEGEND **SHADOW LEGEND** Parks Roads Existing Massing As-of-right Client: Hullmark | Architect: Sweeny&Co Architects Curbs Proposed

## Existing As-of-right Proposed

SHADOW LEGEND