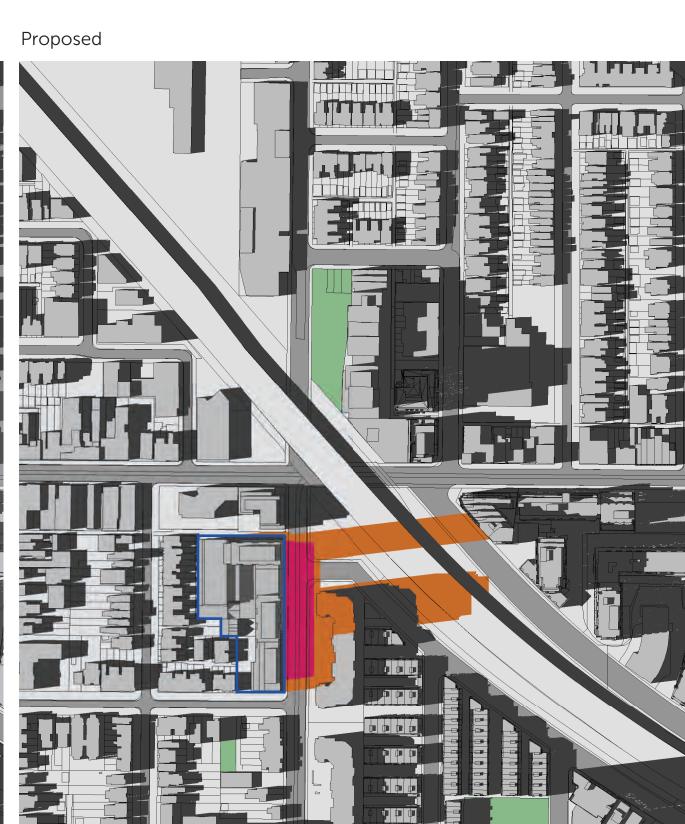

### SHADOW LEGEND

Existing 0000 0000

Proposed 0000 0000

Proposed 0000

Existing Proposed MODEL LEGEND **SHADOW LEGEND** Parks Roads Existing Massing As-of-right Client: Hullmark | Architect: Sweeny&Co Architects Curbs Proposed

## Existing As-of-right Proposed

SHADOW LEGEND