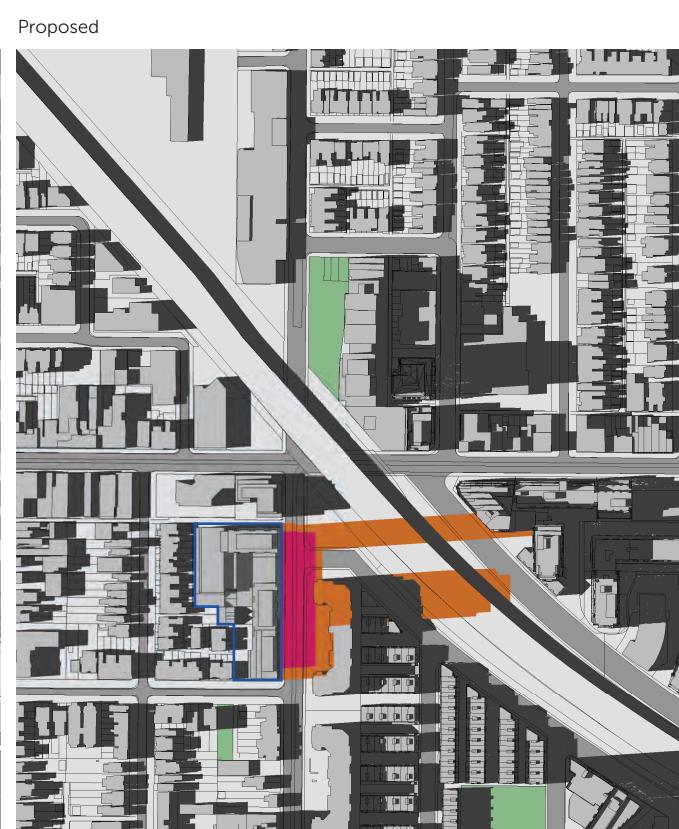

### SHADOW LEGEND

Existing 0000 0000

Proposed 0000 0000

Proposed 0000

Existing Proposed MODEL LEGEND **SHADOW LEGEND** Parks Roads Existing Massing As-of-right Client: Hullmark | Architect: Sweeny&Co Architects Curbs Proposed

## Existing As-of-right Proposed

SHADOW LEGEND