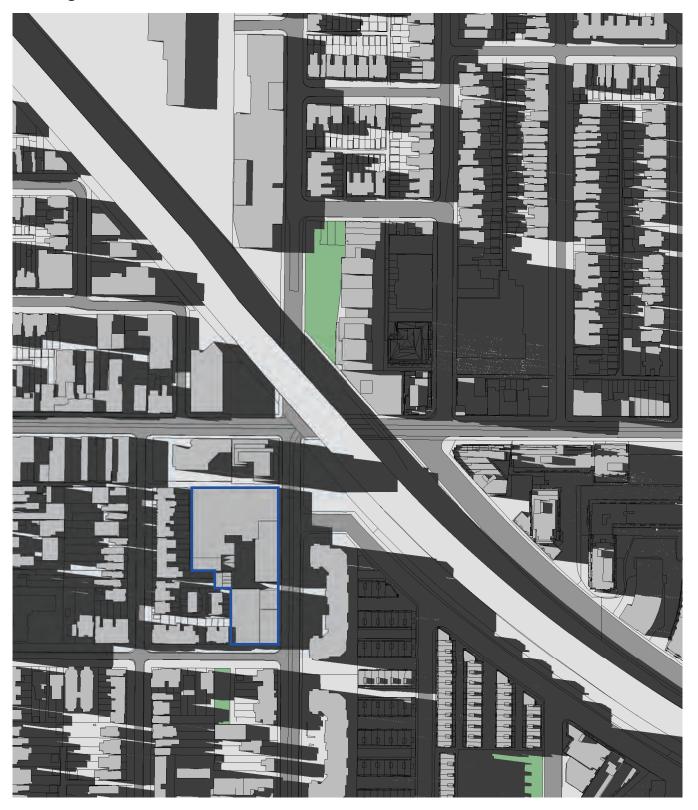

### SHADOW LEGEND

Existing 0000 0000

Proposed 0000 0000

Proposed 0000

Existing Proposed MODEL LEGEND **SHADOW LEGEND** Parks Roads Existing Massing As-of-right Client: Hullmark | Architect: Sweeny&Co Architects Curbs Proposed

## Existing As-of-right Proposed

SHADOW LEGEND