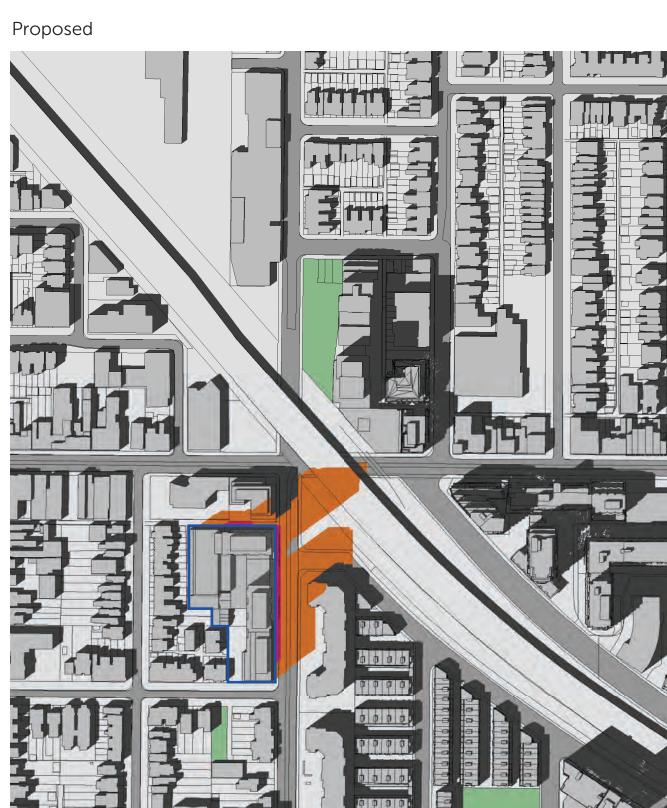

Existing

Proposed

Client: Hullmark | Architect: Sweeny&Co Architects

Existing

Proposed

Existing

Existing

Proposed

### SHADOW LEGEND

Existing 0000 0000

Proposed 0000 0000

Proposed 0000

Existing Proposed MODEL LEGEND **SHADOW LEGEND** Parks Roads Existing Massing As-of-right Client: Hullmark | Architect: Sweeny&Co Architects Curbs Proposed