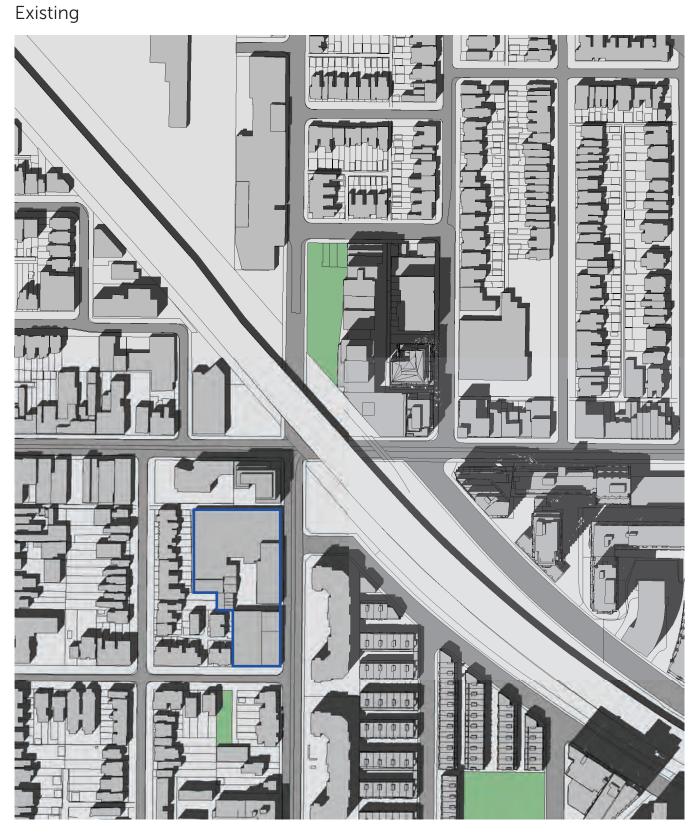

Massing

Curbs

Parks

Existing
As-of-right
Proposed

Existing 

Proposed 0000

Existing

Proposed

Existing

Proposed

Client: Hullmark | Architect: Sweeny&Co Architects

Existing

Proposed

Existing

Existing

Proposed