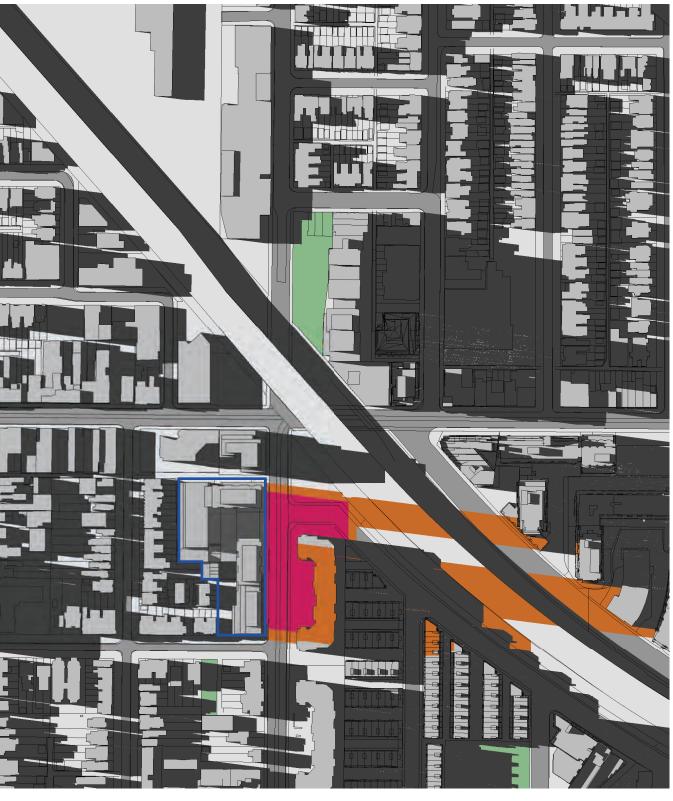

### SHADOW LEGEND

Existing 0000 0000

Proposed 0000 0000

Proposed 0000

Existing Proposed MODEL LEGEND **SHADOW LEGEND** Parks Roads Existing Massing As-of-right Client: Hullmark | Architect: Sweeny&Co Architects Curbs Proposed

## Existing As-of-right Proposed

SHADOW LEGEND