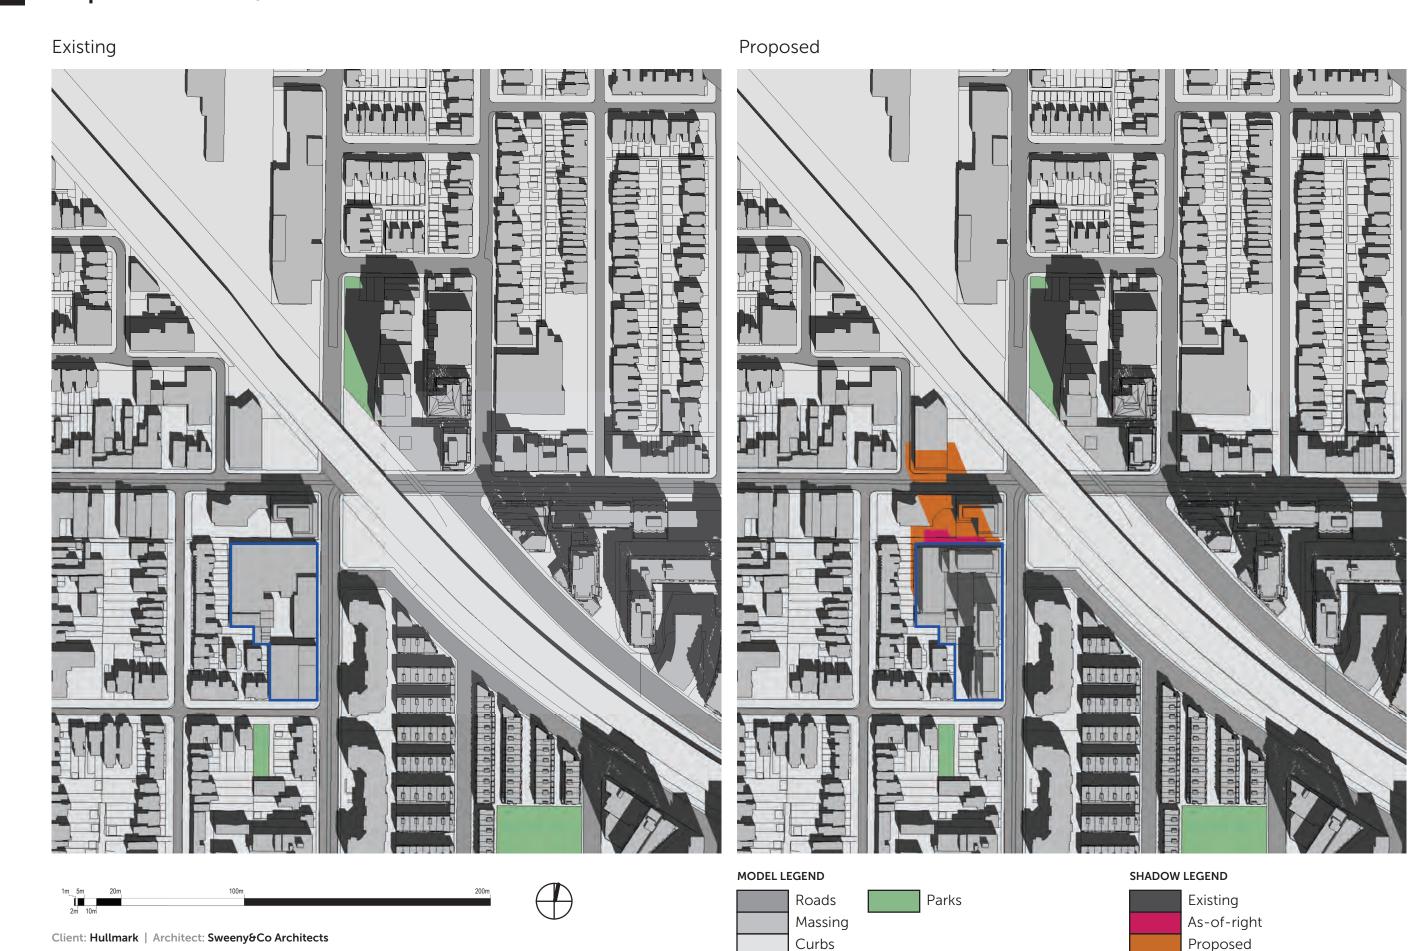

Sun/Shadow Studies prepared for 340-376R Dufferin Street & 2 Melbourne Avenue

2022-07-11

APPLICANT:

# hullmark

ARCHITECT:

**Sweeny & Co Architects Inc.** 

PLANNER:

Existing

Proposed

MODEL LEGEND

Roads

Massing

Curbs

Parks

Existing
As-of-right
Proposed

Existing 

Proposed 0000

Existing

Proposed

Existing

Proposed

Client: Hullmark | Architect: Sweeny&Co Architects

Existing

Proposed

Existing

Existing

Proposed

Curbs

Existing

Existing

Proposed

### MODEL LEGEND

Parks

### SHADOW LEGEND

Existing 0000 0000

Proposed 0000 0000

Proposed 0000

Existing Proposed MODEL LEGEND **SHADOW LEGEND** Parks Roads Existing Massing As-of-right Client: Hullmark | Architect: Sweeny&Co Architects Curbs Proposed

Proposed

Proposed

Existing

Existing

Proposed

Parks

## Existing As-of-right Proposed

SHADOW LEGEND