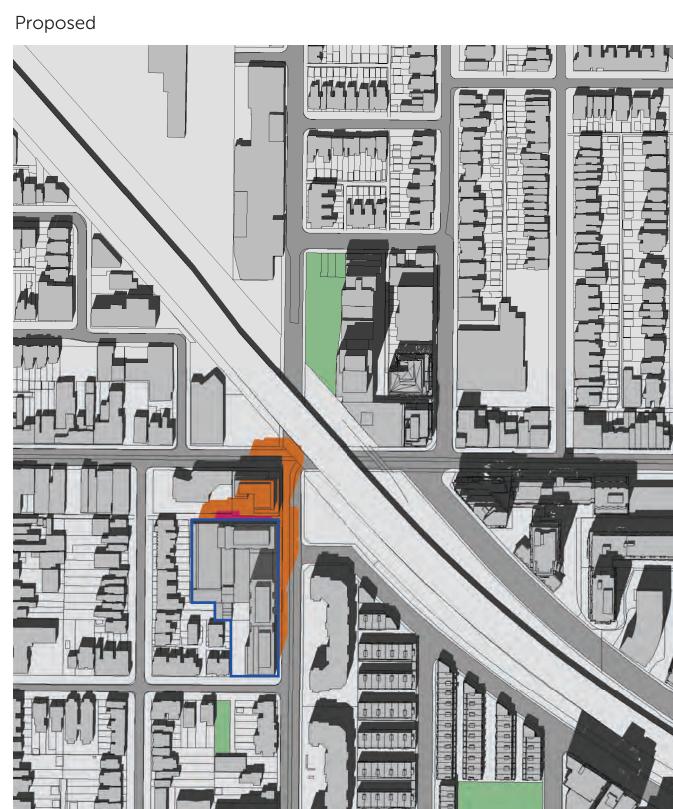

Sun/Shadow Studies prepared for 340-376R Dufferin Street & 2 Melbourne Avenue

2022-07-11

APPLICANT:

Massing

Curbs

Parks

Existing
As-of-right
Proposed

Existing 

Proposed 0000

Existing

Proposed

### SHADOW LEGEND

Existing 0000 0000

Proposed 0000 0000

Proposed 0000

Existing Proposed MODEL LEGEND **SHADOW LEGEND** Parks Roads Existing Massing As-of-right Client: Hullmark | Architect: Sweeny&Co Architects Curbs Proposed

## Existing As-of-right Proposed

SHADOW LEGEND