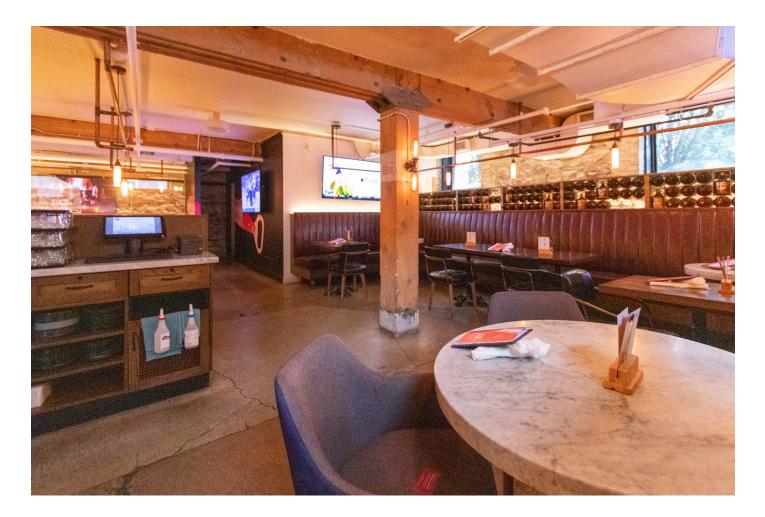

# **Building Summary**

60\_80 Atlantic is a best-in-class mixed-use complex ideally located in the heart of Liberty village – a thriving community of innovative and creative companies, restaurants, and retailers. Situated in of Toronto's fastest growing neighbours, the property offers future retailers a captive audience of affluent urban professionals and visiting clientele. 60 Atlantic's history as a wine warehouse, combined with a fully modernized restaurant space and patio opportunities, provides future tenants with the perfect foundation to create a uniquely branded concept.

# Highlights

- Built out space including two private patios
  (with presence on both Atlantic Avenue and Liberty Street), full restaurant, kitchen, and bar•
- Entrance with frontage on Liberty Street and patio visibility on both Atlantic Avenue and Liberty Street; includes traditional at-grade retail space with character roll-up door
- Demisable; opportunity to run flagship multi-concept restaurant of scale in a dense and growing neighbourhood
- Exterior signage/branding opportunities on Liberty Street and Atlantic Avenue
   5-minute walk to the TTC streetcar, Exhibtion GO station, Gardiner Expressway/Lakeshore Boulevard, and close to the future smart track and OLT station
- Underground public parking available on-site; green 'P' surface parking adjacent to property