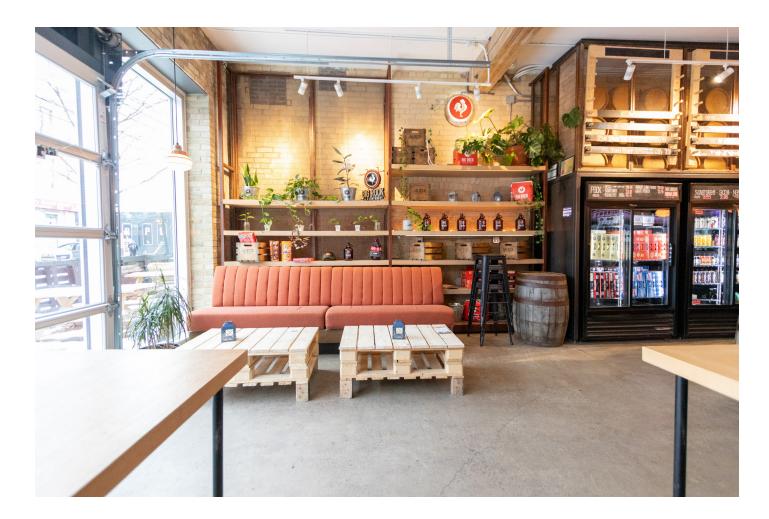

# **Building Summary**

60\_80 Atlantic is a best-in-class mixed-use complex ideally located in the heart of Liberty village – a thriving community of innovative and creative companies, restaurants, and retailers. Situated in of Toronto's fastest growing neighbours, the property offers future retailers a captive audience of affluent urban professionals and visiting clientele. 60 Atlantic's history as a wine warehouse, combined with a fully modernized restaurant space and patio opportunities, provides future tenants with the perfect foundation to create a uniquely branded concept.

# Highlights

- Built out space including two private patios
  (with presence on both Atlantic Avenue and Liberty Street), full restaurant, kitchen, and bar•
- Entrance with frontage on Liberty Street and patio visibility on both Atlantic Avenue and Liberty Street; includes traditional at-grade retail space with character roll-up door
- Demisable; opportunity to run flagship multi-concept restaurant of scale in a dense and growing neighbourhood
- Exterior signage/branding opportunities on Liberty Street and Atlantic Avenue
   5-minute walk to the TTC streetcar, Exhibtion GO station, Gardiner Expressway/Lakeshore Boulevard, and close to the future smart track and OLT station
- Underground public parking available on-site; green 'P' surface parking adjacent to property