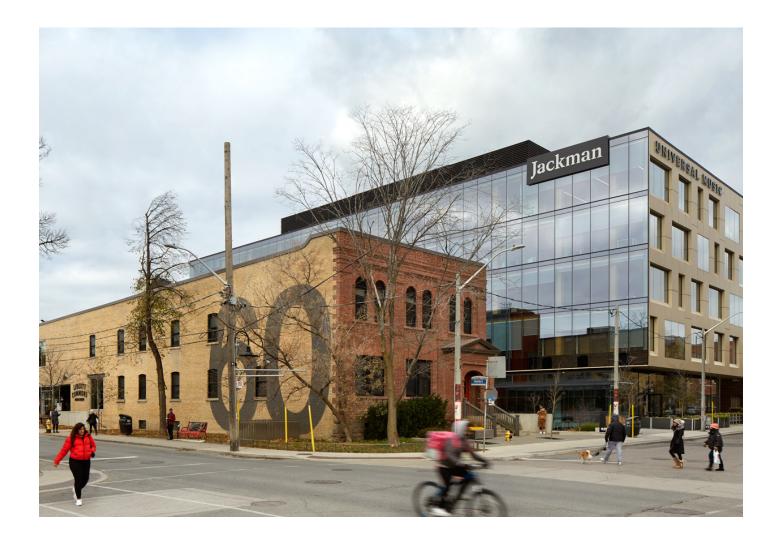

# **Building Summary**

60\_80 Atlantic is a best-in-class mixed-use complex ideally located in the heart of Liberty village – a thriving community of innovative and creative companies, restaurants, and retailers. Situated in of Toronto's fastest growing neighbours, the property offers future retailers a captive audience of affluent urban professionals and visiting clientele. 60 Atlantic's history as a wine warehouse, combined with a fully modernized restaurant space and patio opportunities, provides future tenants with the perfect foundation to create a uniquely branded concept.

# Highlights

- Built out space including two private patios
  (with presence on both Atlantic Avenue and Liberty Street), full restaurant, kitchen, and bar•
- Entrance with frontage on Liberty Street and patio visibility on both Atlantic Avenue and Liberty Street; includes traditional at-grade retail space with character roll-up door
- Demisable; opportunity to run flagship multi-concept restaurant of scale in a dense and growing neighbourhood
- Exterior signage/branding opportunities on Liberty Street and Atlantic Avenue
   5-minute walk to the TTC streetcar, Exhibtion GO station, Gardiner Expressway/Lakeshore Boulevard, and close to the future smart track and OLT station
- Underground public parking available on-site; green 'P' surface parking adjacent to property