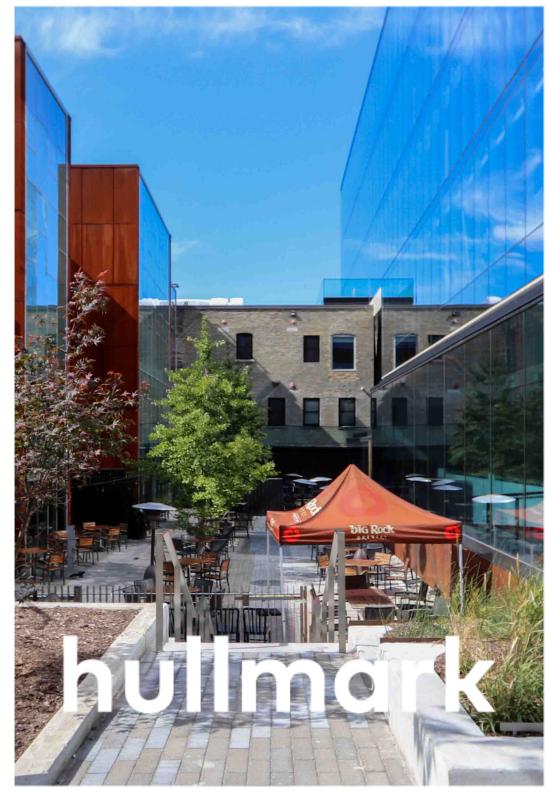

# **Building Summary**

60\_80 Atlantic is a best-in-class mixed-use complex ideally located in the heart of Liberty village – a thriving community of innovative and creative companies, restaurants, and retailers. Situated in of Toronto's fastest growing neighbours, the property offers future retailers a captive audience of affluent urban professionals and visiting clientele. 60 Atlantic's history as a wine warehouse, combined with a fully modernized restaurant space and patio opportunities, provides future tenants with the perfect foundation to create a uniquely branded concept.

# Highlights

- Built out space including two private patios
  (with presence on both Atlantic Avenue and Liberty Street), full restaurant, kitchen, and bar•
- Entrance with frontage on Liberty Street and patio visibility on both Atlantic Avenue and Liberty Street; includes traditional at-grade retail space with character roll-up door
- Demisable; opportunity to run flagship multi-concept restaurant of scale in a dense and growing neighbourhood
- Exterior signage/branding opportunities on Liberty Street and Atlantic Avenue
   5-minute walk to the TTC streetcar, Exhibtion GO station, Gardiner Expressway/Lakeshore Boulevard, and close to the future smart track and OLT station
- Underground public parking available on-site; green 'P' surface parking adjacent to property