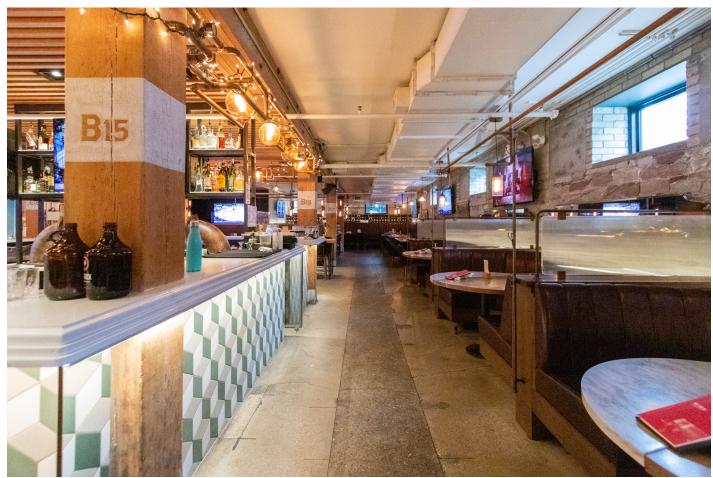

# **Building Summary**

60\_80 Atlantic is a best-in-class mixed-use complex ideally located in the heart of Liberty village – a thriving community of innovative and creative companies, restaurants, and retailers. Situated in of Toronto's fastest growing neighbours, the property offers future retailers a captive audience of affluent urban professionals and visiting clientele. 60 Atlantic's history as a wine warehouse, combined with a fully modernized restaurant space and patio opportunities, provides future tenants with the perfect foundation to create a uniquely branded concept.

# Highlights

- Built out space including two private patios
  (with presence on both Atlantic Avenue and Liberty Street), full restaurant, kitchen, and bar•
- Entrance with frontage on Liberty Street and patio visibility on both Atlantic Avenue and Liberty Street; includes traditional at-grade retail space with character roll-up door
- Demisable; opportunity to run flagship multi-concept restaurant of scale in a dense and growing neighbourhood
- Exterior signage/branding opportunities on Liberty Street and Atlantic Avenue
   5-minute walk to the TTC streetcar, Exhibtion GO station, Gardiner Expressway/Lakeshore Boulevard, and close to the future smart track and OLT station
- Underground public parking available on-site; green 'P' surface parking adjacent to property