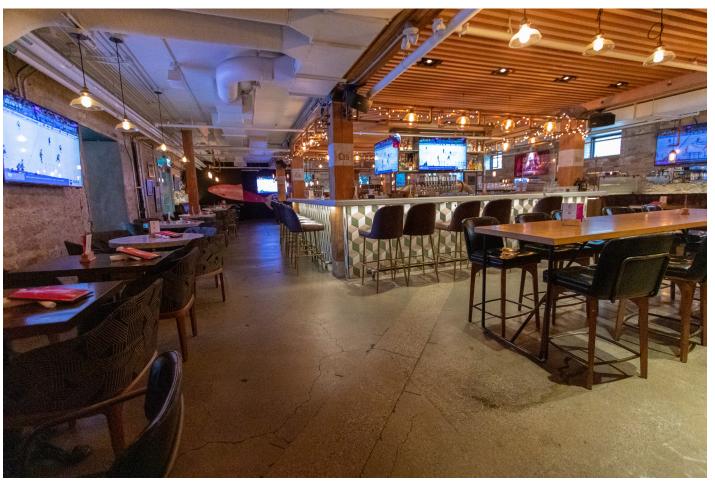

# **Building Summary**

60\_80 Atlantic is a best-in-class mixed-use complex ideally located in the heart of Liberty village – a thriving community of innovative and creative companies, restaurants, and retailers. Situated in of Toronto's fastest growing neighbours, the property offers future retailers a captive audience of affluent urban professionals and visiting clientele. 60 Atlantic's history as a wine warehouse, combined with a fully modernized restaurant space and patio opportunities, provides future tenants with the perfect foundation to create a uniquely branded concept.

# Highlights

- Built out space including two private patios
  (with presence on both Atlantic Avenue and Liberty Street), full restaurant, kitchen, and bar•
- Entrance with frontage on Liberty Street and patio visibility on both Atlantic Avenue and Liberty Street; includes traditional at-grade retail space with character roll-up door
- Demisable; opportunity to run flagship multi-concept restaurant of scale in a dense and growing neighbourhood
- Exterior signage/branding opportunities on Liberty Street and Atlantic Avenue
   5-minute walk to the TTC streetcar, Exhibtion GO station, Gardiner Expressway/Lakeshore Boulevard, and close to the future smart track and OLT station
- Underground public parking available on-site; green 'P' surface parking adjacent to property