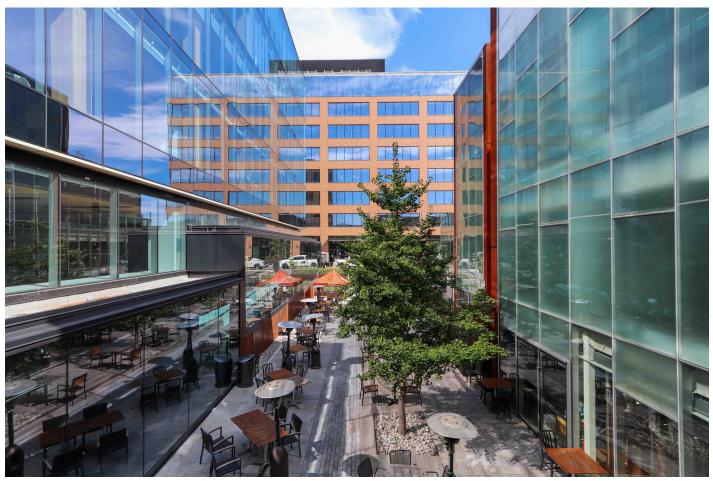

# **Building Summary**

60\_80 Atlantic is a best-in-class mixed-use complex ideally located in the heart of Liberty village – a thriving community of innovative and creative companies, restaurants, and retailers. Situated in of Toronto's fastest growing neighbours, the property offers future retailers a captive audience of affluent urban professionals and visiting clientele. 60 Atlantic's history as a wine warehouse, combined with a fully modernized restaurant space and patio opportunities, provides future tenants with the perfect foundation to create a uniquely branded concept.

# Highlights

- Built out space including two private patios
  (with presence on both Atlantic Avenue and Liberty Street), full restaurant, kitchen, and bar•
- Entrance with frontage on Liberty Street and patio visibility on both Atlantic Avenue and Liberty Street; includes traditional at-grade retail space with character roll-up door
- Demisable; opportunity to run flagship multi-concept restaurant of scale in a dense and growing neighbourhood
- Exterior signage/branding opportunities on Liberty Street and Atlantic Avenue
   5-minute walk to the TTC streetcar, Exhibtion GO station, Gardiner Expressway/Lakeshore Boulevard, and close to the future smart track and OLT station
- Underground public parking available on-site; green 'P' surface parking adjacent to property