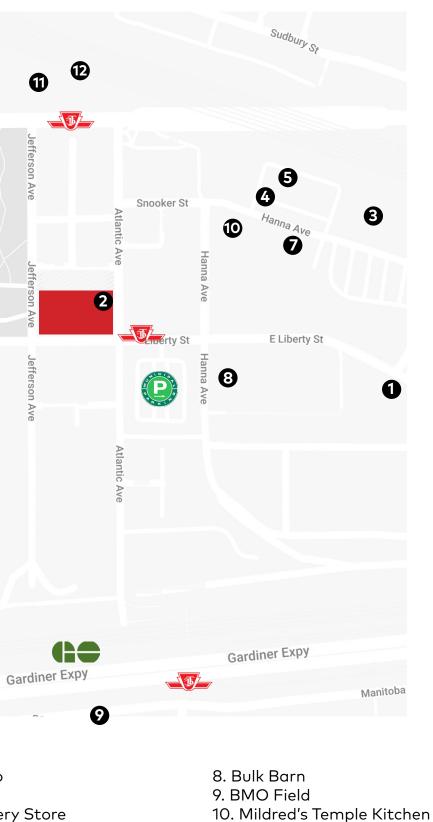

# **Floor Plan**

**Amenity Map** 

7. CIBC

Liberty Street

**Jefferson Avenue** 

Jefferson Avenue

- 11. Longo's
- 12. PetSmart
- 13. Canadian Tire