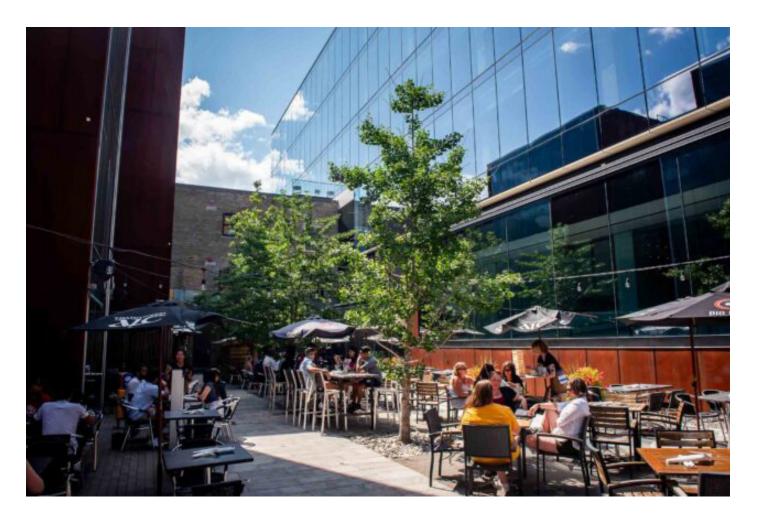

# Highlights

- Built out space including two private patios
  (with presence on both Atlantic Avenue and Liberty Street), full restaurant, kitchen, and bar•
- Entrance with frontage on Liberty Street and patio visibility on both Atlantic Avenue and Liberty Street; includes traditional at-grade retail space with character roll-up door
- Demisable; opportunity to run flagship multi-concept restaurant of scale in a dense and growing neighbourhood
- Exterior signage/branding opportunities on Liberty Street and Atlantic Avenue
   5-minute walk to the TTC streetcar, Exhibtion GO station, Gardiner Expressway/Lakeshore Boulevard, and close to the future smart track and OLT station
- Underground public parking available on-site; green 'P' surface parking adjacent to property