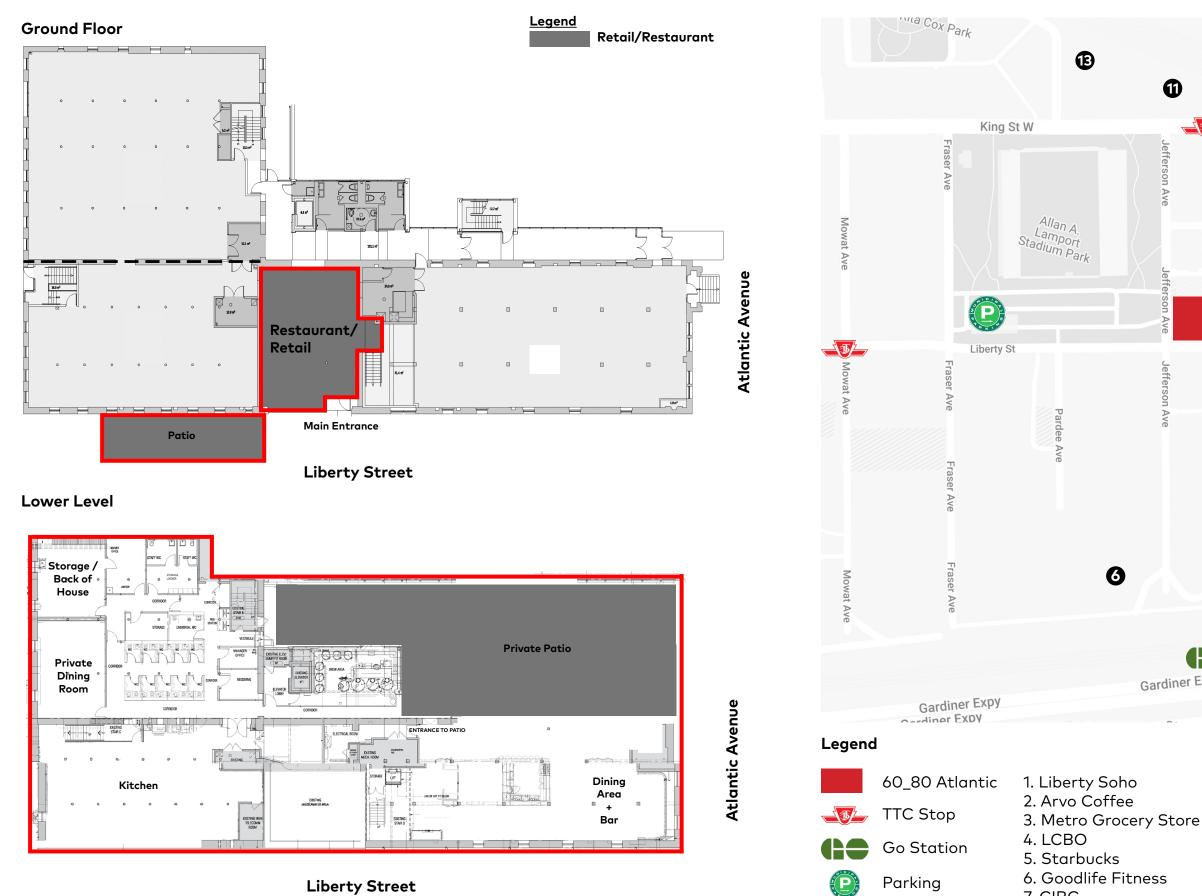

# **Floor Plan**

**Amenity Map** 

7. CIBC

Liberty Street

**Jefferson Avenue** 

Jefferson Avenue

- 11. Longo's
- 12. PetSmart
- 13. Canadian Tire