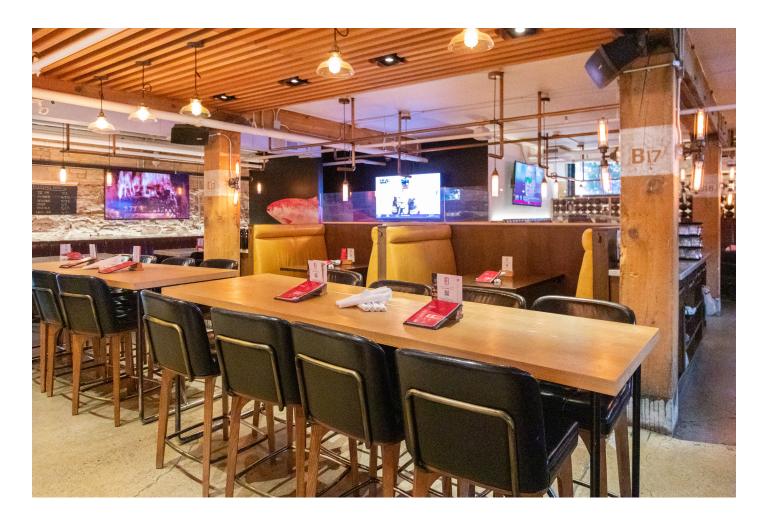

# **Building Summary**

60\_80 Atlantic is a best-in-class mixed-use complex ideally located in the heart of Liberty village – a thriving community of innovative and creative companies, restaurants, and retailers. Situated in of Toronto's fastest growing neighbours, the property offers future retailers a captive audience of affluent urban professionals and visiting clientele. 60 Atlantic's history as a wine warehouse, combined with a fully modernized restaurant space and patio opportunities, provides future tenants with the perfect foundation to create a uniquely branded concept.

# Highlights

- Built out space including two private patios
  (with presence on both Atlantic Avenue and Liberty Street), full restaurant, kitchen, and bar•
- Entrance with frontage on Liberty Street and patio visibility on both Atlantic Avenue and Liberty Street; includes traditional at-grade retail space with character roll-up door
- Demisable; opportunity to run flagship multi-concept restaurant of scale in a dense and growing neighbourhood
- Exterior signage/branding opportunities on Liberty Street and Atlantic Avenue
   5-minute walk to the TTC streetcar, Exhibtion GO station, Gardiner Expressway/Lakeshore Boulevard, and close to the future smart track and OLT station
- Underground public parking available on-site; green 'P' surface parking adjacent to property