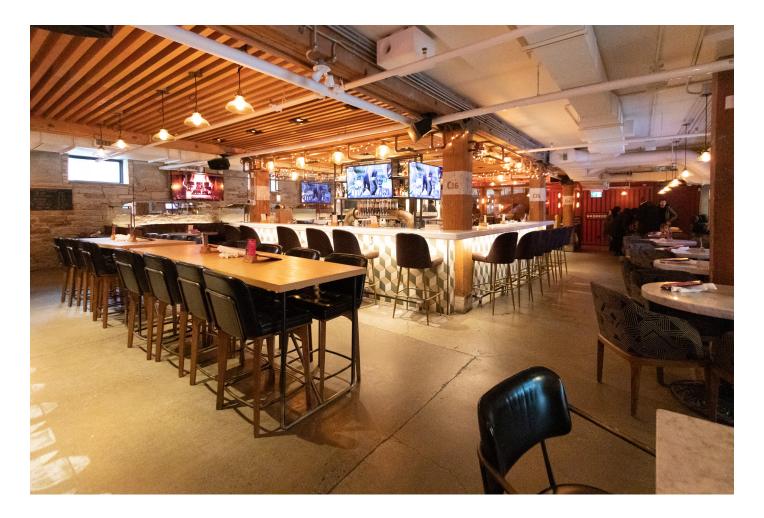

# **Building Summary**

60\_80 Atlantic is a best-in-class mixed-use complex ideally located in the heart of Liberty village – a thriving community of innovative and creative companies, restaurants, and retailers. Situated in of Toronto's fastest growing neighbours, the property offers future retailers a captive audience of affluent urban professionals and visiting clientele. 60 Atlantic's history as a wine warehouse, combined with a fully modernized restaurant space and patio opportunities, provides future tenants with the perfect foundation to create a uniquely branded concept.

# Highlights

- Built out space including two private patios
  (with presence on both Atlantic Avenue and Liberty Street), full restaurant, kitchen, and bar•
- Entrance with frontage on Liberty Street and patio visibility on both Atlantic Avenue and Liberty Street; includes traditional at-grade retail space with character roll-up door
- Demisable; opportunity to run flagship multi-concept restaurant of scale in a dense and growing neighbourhood
- Exterior signage/branding opportunities on Liberty Street and Atlantic Avenue
   5-minute walk to the TTC streetcar, Exhibtion GO station, Gardiner Expressway/Lakeshore Boulevard, and close to the future smart track and OLT station
- Underground public parking available on-site; green 'P' surface parking adjacent to property