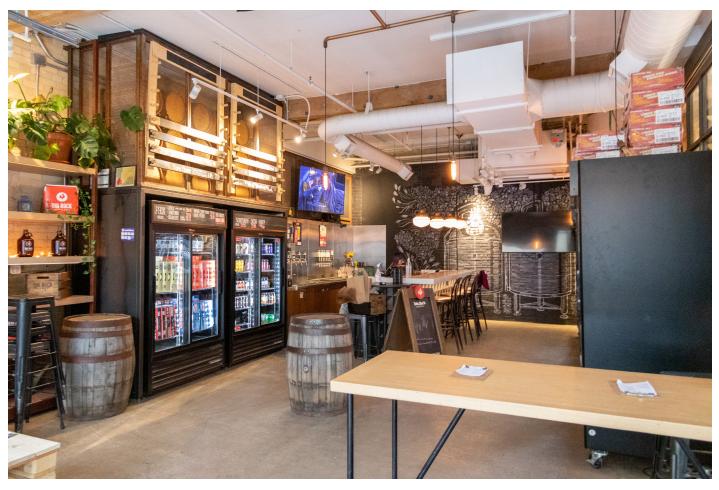

# **Building Summary**

60\_80 Atlantic is a best-in-class mixed-use complex ideally located in the heart of Liberty village – a thriving community of innovative and creative companies, restaurants, and retailers. Situated in of Toronto's fastest growing neighbours, the property offers future retailers a captive audience of affluent urban professionals and visiting clientele. 60 Atlantic's history as a wine warehouse, combined with a fully modernized restaurant space and patio opportunities, provides future tenants with the perfect foundation to create a uniquely branded concept.

# Highlights

- Built out space including two private patios
  (with presence on both Atlantic Avenue and Liberty Street), full restaurant, kitchen, and bar•
- Entrance with frontage on Liberty Street and patio visibility on both Atlantic Avenue and Liberty Street; includes traditional at-grade retail space with character roll-up door
- Demisable; opportunity to run flagship multi-concept restaurant of scale in a dense and growing neighbourhood
- Exterior signage/branding opportunities on Liberty Street and Atlantic Avenue
   5-minute walk to the TTC streetcar, Exhibtion GO station, Gardiner Expressway/Lakeshore Boulevard, and close to the future smart track and OLT station
- Underground public parking available on-site; green 'P' surface parking adjacent to property