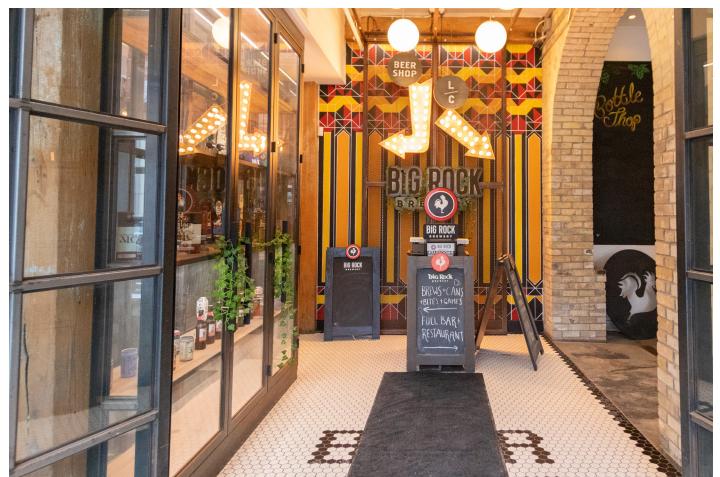

# **Building Summary**

60\_80 Atlantic is a best-in-class mixed-use complex ideally located in the heart of Liberty village – a thriving community of innovative and creative companies, restaurants, and retailers. Situated in of Toronto's fastest growing neighbours, the property offers future retailers a captive audience of affluent urban professionals and visiting clientele. 60 Atlantic's history as a wine warehouse, combined with a fully modernized restaurant space and patio opportunities, provides future tenants with the perfect foundation to create a uniquely branded concept.

# Highlights

- Built out space including two private patios
  (with presence on both Atlantic Avenue and Liberty Street), full restaurant, kitchen, and bar•
- Entrance with frontage on Liberty Street and patio visibility on both Atlantic Avenue and Liberty Street; includes traditional at-grade retail space with character roll-up door
- Demisable; opportunity to run flagship multi-concept restaurant of scale in a dense and growing neighbourhood
- Exterior signage/branding opportunities on Liberty Street and Atlantic Avenue
   5-minute walk to the TTC streetcar, Exhibtion GO station, Gardiner Expressway/Lakeshore Boulevard, and close to the future smart track and OLT station
- Underground public parking available on-site; green 'P' surface parking adjacent to property