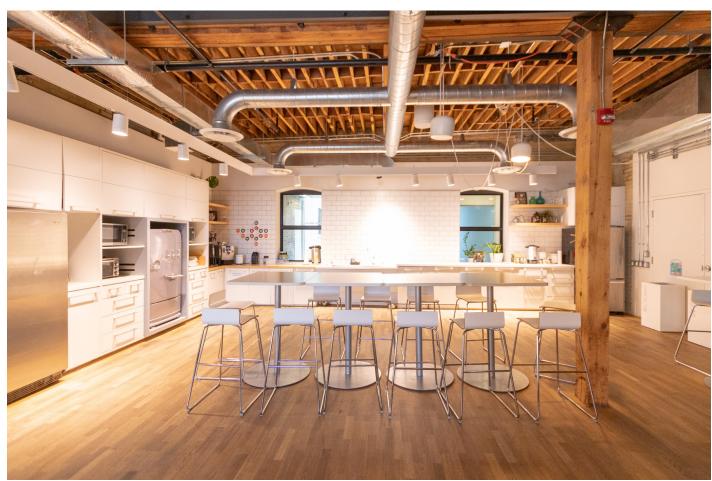

### **Building Summary**

60\_80 Atlantic is a best-in-class mixed-use complex ideally located in the heart of Liberty village – a thriving community of innovative and creative companies, restaurants, and retailers. 60\_80 Atlantic is steps to the TTC streetcar, a 5-minute walk to the Exhibition GO, and a short distance to the Gardiner Expressway. Originally built in 1989 as a wine warehouse, 60 Atlantic has been re-purposed as a three-storey commercial building and urban catalyst for area growth. 60 Atlantic combines traditional architectural elements with modern office features, ideal for tenants looking for both a creative and independent space.

### **Highlights**

- Limited upfront capital needed; highquality space with efficient mix of open areas, meeting rooms, and conference spaces, as well as kitchen area and private terrace access
- Excellent creative and technology-based cotenancies in the immediate area including
   Universal Music, Sony Music, and Instacart
- Nearby amenities and stores offering a wide array of convenience- and service-based retail options