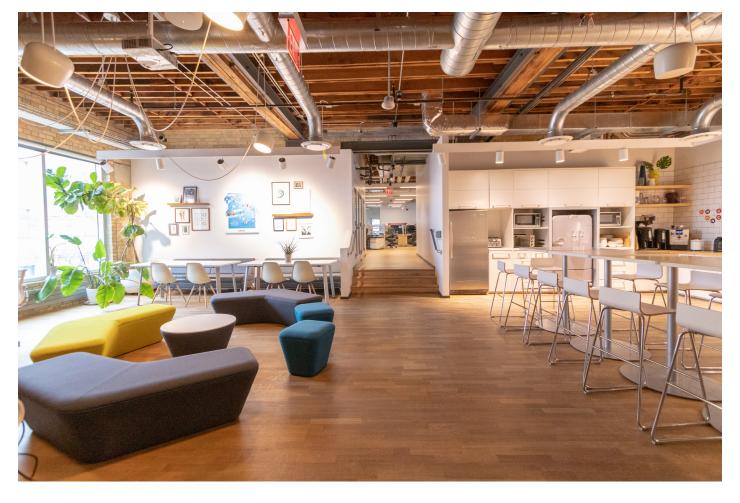

### **Building Summary**

60\_80 Atlantic is a best-in-class mixed-use complex ideally located in the heart of Liberty village – a thriving community of innovative and creative companies, restaurants, and retailers. 60\_80 Atlantic is steps to the TTC streetcar, a 5-minute walk to the Exhibition GO, and a short distance to the Gardiner Expressway. Originally built in 1989 as a wine warehouse, 60 Atlantic has been re-purposed as a three-storey commercial building and urban catalyst for area growth. 60 Atlantic combines traditional architectural elements with modern office features, ideal for tenants looking for both a creative and independent space.

### **Highlights**

- Limited upfront capital needed; highquality space with efficient mix of open areas, meeting rooms, and conference spaces, as well as kitchen area and private terrace access
- Excellent creative and technology-based cotenancies in the immediate area including
   Universal Music, Sony Music, and Instacart
- Nearby amenities and stores offering a wide array of convenience- and service-based retail options