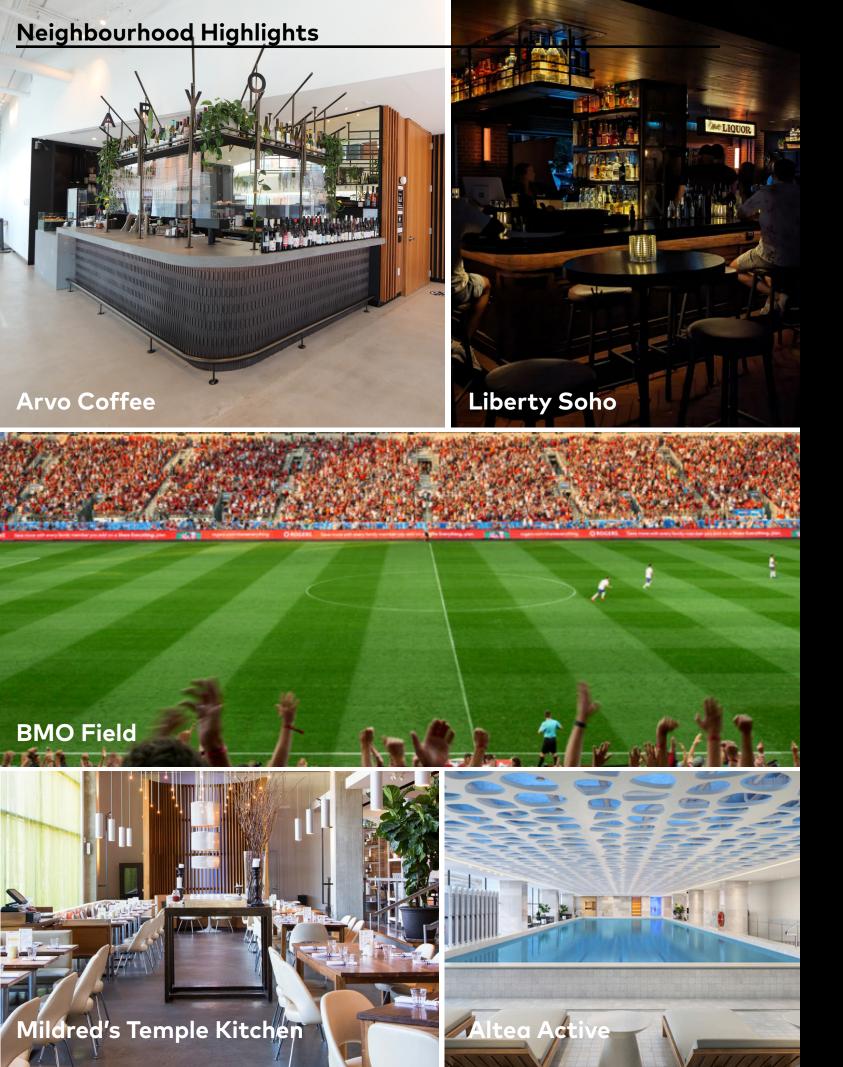

#### Legend

60\_80 Atlantic

TTC Stop

Go Station

Parking

- 1. Liberty Soho
- 2. Arvo Coffee
- 3. Metro Grocery Store
- 4. LCBO
- 5. Starbucks
- 6. Goodlife Fitness
- 7. CIBC

- 8. Bulk Barn
- 9. BMO Field
- 10. Mildred's Temple Kitchen
- 11. Longo's
- 12. PetSmart
- 13. Canadian Tire