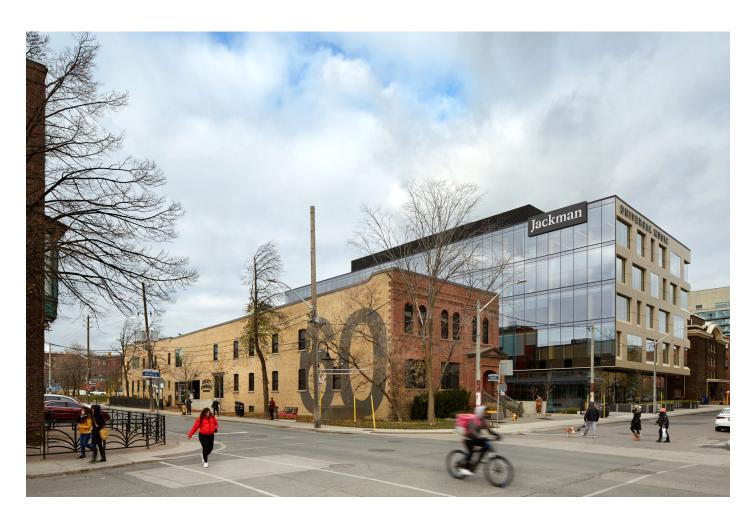

### **Building Summary**

60\_80 Atlantic is a best-in-class mixed-use complex ideally located in the heart of Liberty village – a thriving community of innovative and creative companies, restaurants, and retailers. 60\_80 Atlantic is steps to the TTC streetcar, a 5-minute walk to the Exhibition GO, and a short distance to the Gardiner Expressway. Originally built in 1989 as a wine warehouse, 60 Atlantic has been re-purposed as a three-storey commercial building and urban catalyst for area growth. 60 Atlantic combines traditional architectural elements with modern office features, ideal for tenants looking for both a creative and independent space.