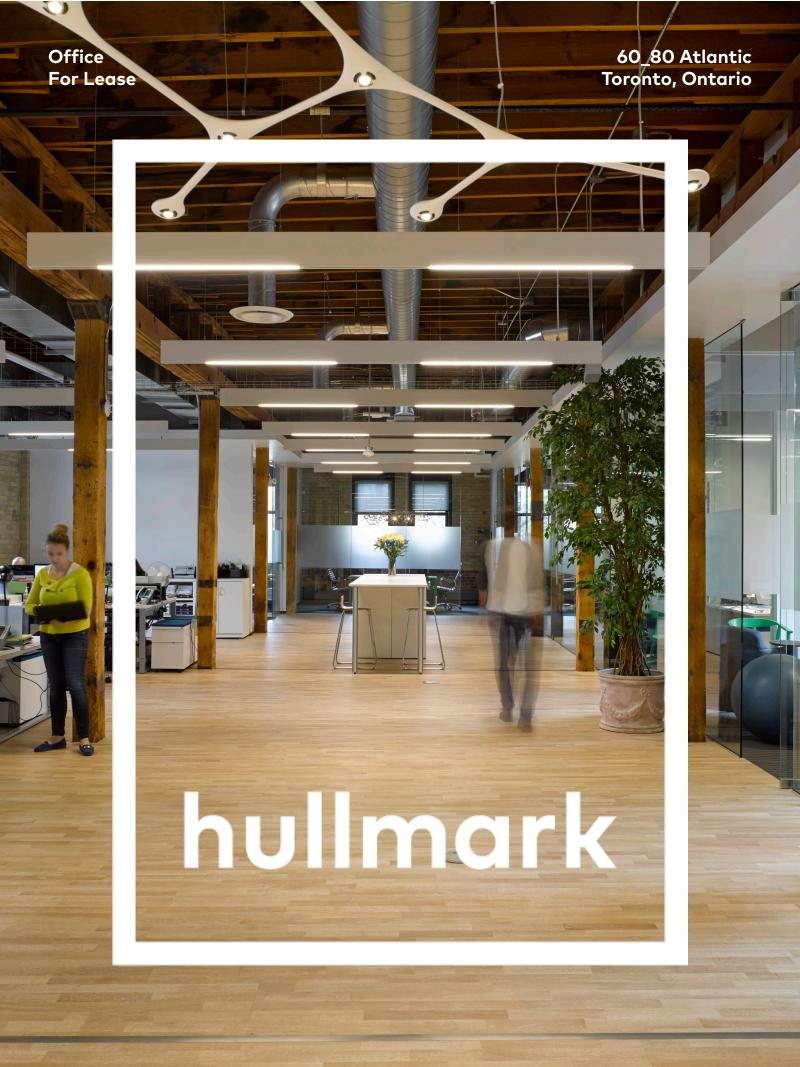

### **Building Summary**

60\_80 Atlantic is a best-in-class mixed-use complex ideally located in the heart of Liberty village – a thriving community of innovative and creative companies, restaurants, and retailers. 60\_80 Atlantic is steps to the TTC streetcar, a 5-minute walk to the Exhibition GO, and a short distance to the Gardiner Expressway. Originally built in 1989 as a wine warehouse, 60 Atlantic has been re-purposed as a three-storey commercial building and urban catalyst for area growth. 60 Atlantic combines traditional architectural elements with modern office features, ideal for tenants looking for both a creative and independent space.

### **Highlights**

- Limited upfront capital needed; highquality space with efficient mix of open areas, meeting rooms, and conference spaces, as well as kitchen area and private terrace access
- Excellent creative and technology-based cotenancies in the immediate area including
   Universal Music, Sony Music, and Instacart
- Nearby amenities and stores offering a wide array of convenience- and service-based retail options