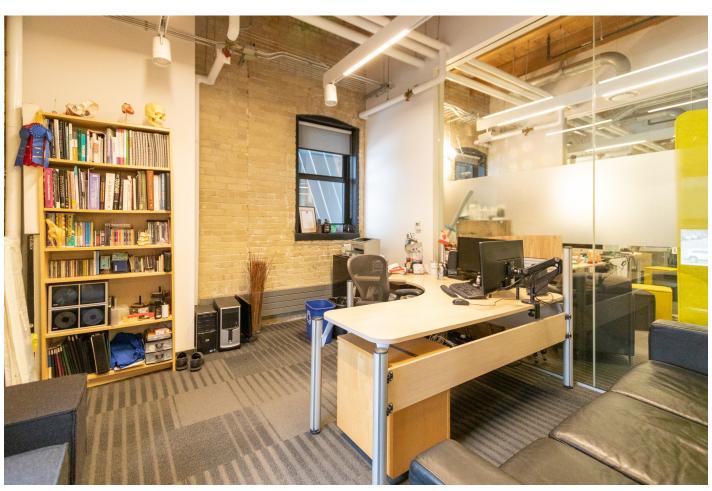

### **Building Summary**

60\_80 Atlantic is a best-in-class mixed-use complex ideally located in the heart of Liberty village – a thriving community of innovative and creative companies, restaurants, and retailers. 60\_80 Atlantic is steps to the TTC streetcar, a 5-minute walk to the Exhibition GO, and a short distance to the Gardiner Expressway. Originally built in 1989 as a wine warehouse, 60 Atlantic has been re-purposed as a three-storey commercial building and urban catalyst for area growth. 60 Atlantic combines traditional architectural elements with modern office features, ideal for tenants looking for both a creative and independent space.

### **Highlights**

- Limited upfront capital needed; highquality space with efficient mix of open areas, meeting rooms, and conference spaces, as well as kitchen area and private terrace access
- Excellent creative and technology-based cotenancies in the immediate area including
   Universal Music, Sony Music, and Instacart
- Nearby amenities and stores offering a wide array of convenience- and service-based retail options