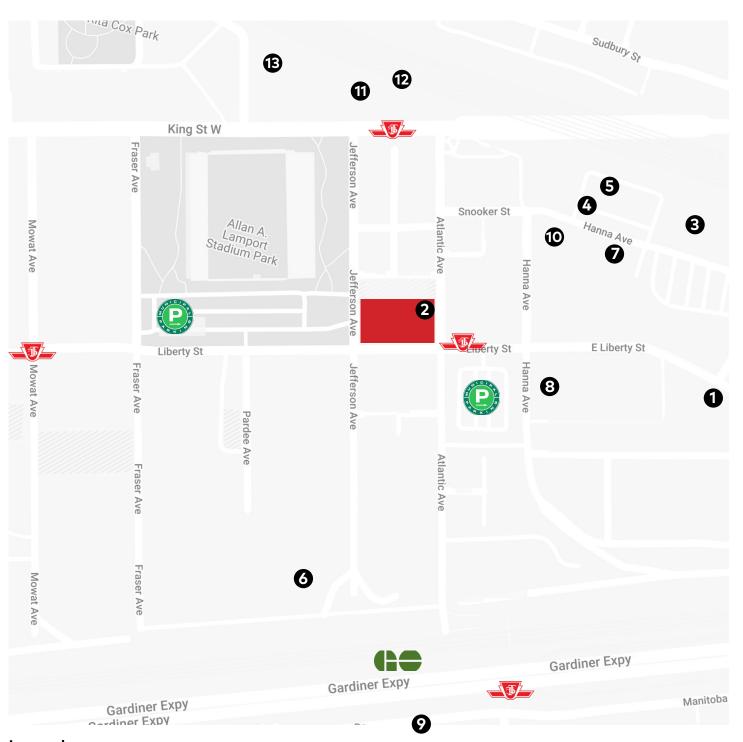

## **Amenity Map**

#### Legend

60\_80 Atlantic

TTC Stop

Go Station

Parking

- 1. Liberty Soho
- 2. Arvo Coffee
- 3. Metro Grocery Store
- 4. LCBO
- 5. Starbucks
- 6. Goodlife Fitness
- 7. CIBC

- 8. Bulk Barn
- 9. BMO Field
- 10. Mildred's Temple Kitchen
- 11. Longo's
- 12. PetSmart
- 13. Canadian Tire