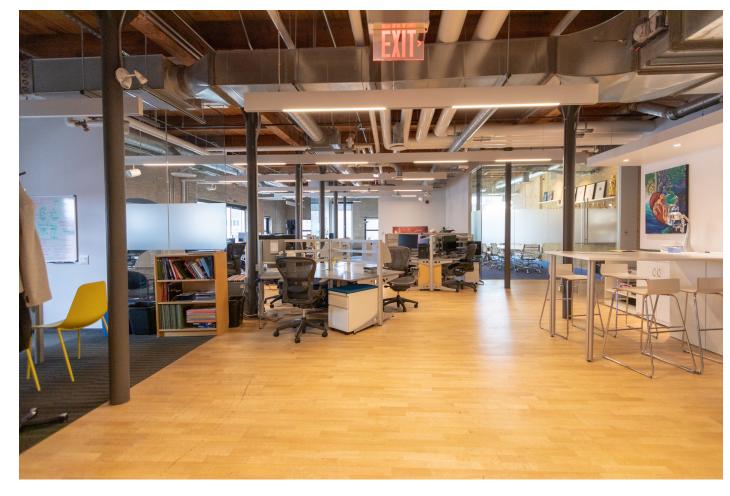

### **Building Summary**

60\_80 Atlantic is a best-in-class mixed-use complex ideally located in the heart of Liberty village – a thriving community of innovative and creative companies, restaurants, and retailers. 60\_80 Atlantic is steps to the TTC streetcar, a 5-minute walk to the Exhibition GO, and a short distance to the Gardiner Expressway. Originally built in 1989 as a wine warehouse, 60 Atlantic has been re-purposed as a three-storey commercial building and urban catalyst for area growth. 60 Atlantic combines traditional architectural elements with modern office features, ideal for tenants looking for both a creative and independent space.

### **Highlights**

- Limited upfront capital needed; highquality space with efficient mix of open areas, meeting rooms, and conference spaces, as well as kitchen area and private terrace access
- Excellent creative and technology-based cotenancies in the immediate area including
   Universal Music, Sony Music, and Instacart
- Nearby amenities and stores offering a wide array of convenience- and service-based retail options