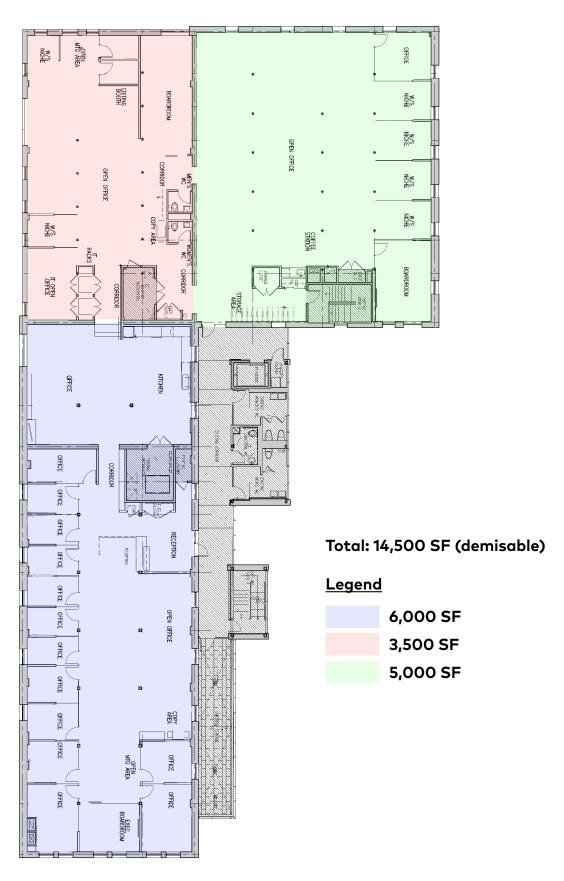

### Offerings

Size: 14,589 SF (demisable) Available: February 1, 2024

Net Rent: Contact Listing Team

Additional Rent: \$16.50