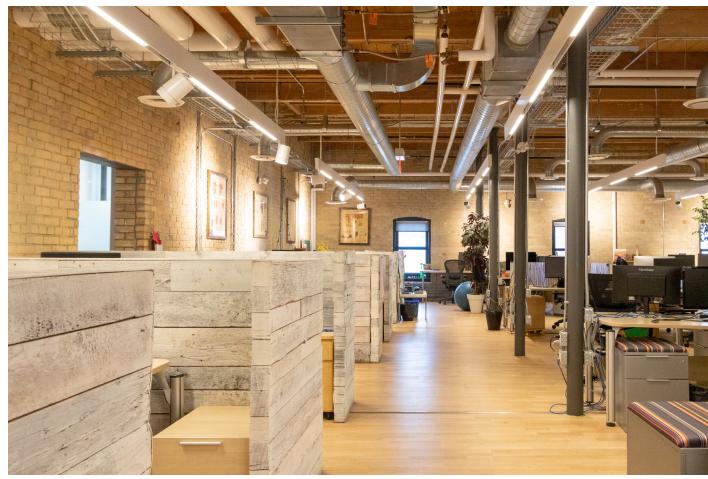

### **Building Summary**

60\_80 Atlantic is a best-in-class mixed-use complex ideally located in the heart of Liberty village – a thriving community of innovative and creative companies, restaurants, and retailers. 60\_80 Atlantic is steps to the TTC streetcar, a 5-minute walk to the Exhibition GO, and a short distance to the Gardiner Expressway. Originally built in 1989 as a wine warehouse, 60 Atlantic has been re-purposed as a three-storey commercial building and urban catalyst for area growth. 60 Atlantic combines traditional architectural elements with modern office features, ideal for tenants looking for both a creative and independent space.

### **Highlights**

- Limited upfront capital needed; highquality space with efficient mix of open areas, meeting rooms, and conference spaces, as well as kitchen area and private terrace access
- Excellent creative and technology-based cotenancies in the immediate area including
   Universal Music, Sony Music, and Instacart
- Nearby amenities and stores offering a wide array of convenience- and service-based retail options