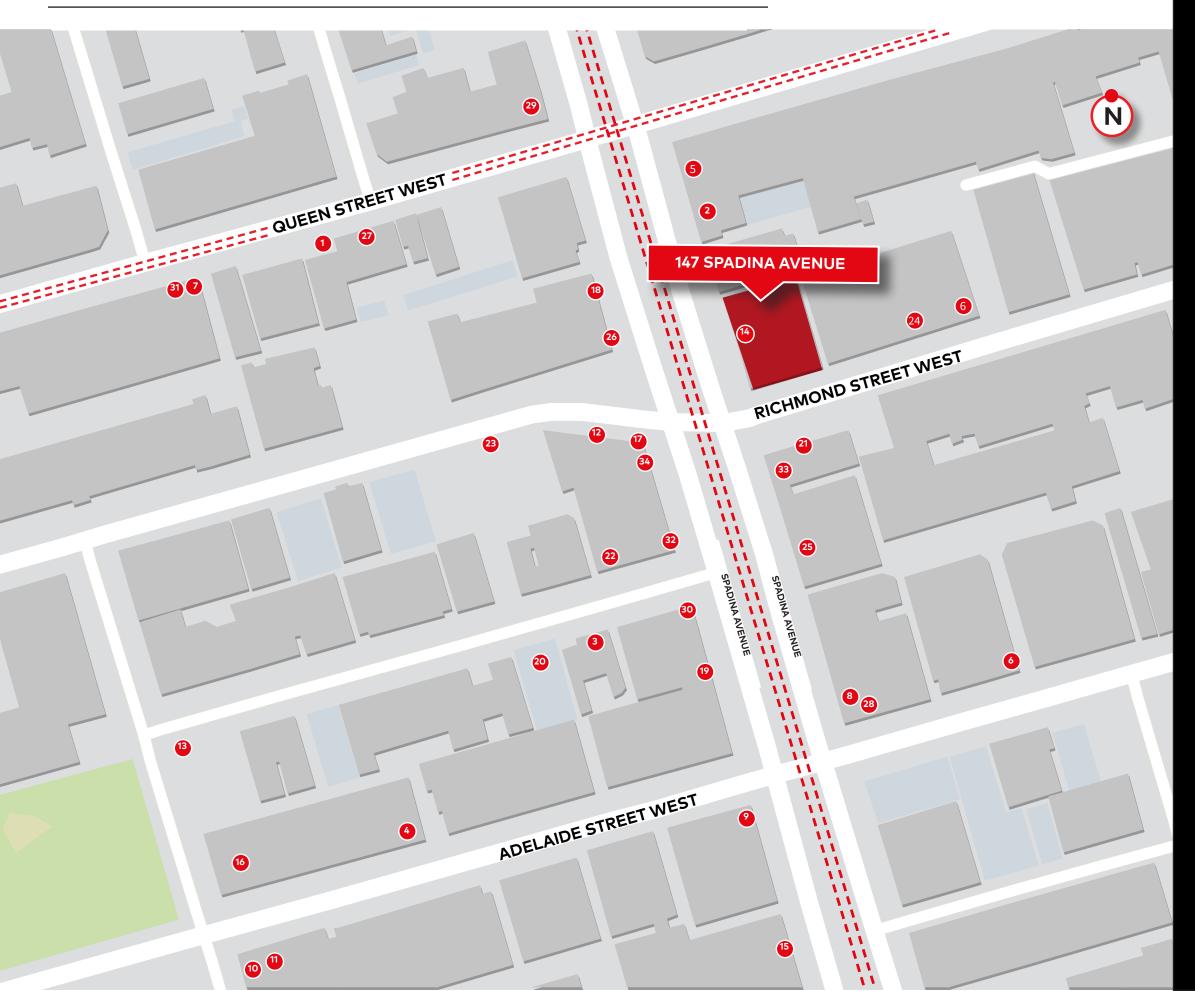

## **NEIGHBOURING RETAILERS & AMENITIES**

#### LEGEND

### **AREA AMENITIES**

| 1. Aji Sai                   | 18. Le Gourmand            |
|------------------------------|----------------------------|
| 2. Alo + Aloette             | 19. Livestock              |
| 3. Avenue Open Kitchen       | 20. Dog World Resort & Spa |
| 4. Barre3                    | 21. Paramount              |
| 5. Basil Box                 | 22. Pi Co.                 |
| 6. Buna's Kitchen            | 23. Pilot Coffee Roasters  |
| 7. ImPerfect Fresh Eats      | 24. Tea Choice             |
| 8. Canada Post               | 25. SPINCO                 |
| 9. Dollarama                 | 26. Starbucks              |
| 10. Nutbar                   | 27. Cha Time               |
| 11. Othership                | 28. Tim Hortons            |
| 12. Freshii                  | 29. McDonald's             |
| 13. Alder                    | 30. The Detox Market       |
| 14. Fusaro's Italian Kitchen | 31. Urban Outfitters       |
| 15. HomeSense                | 32. What A Bagel           |
| 16. Impact Kitchen           | 33. Wide Open              |
| 17. Kupfert & Kim            | 34. Yoga Tree              |
|                              |                            |