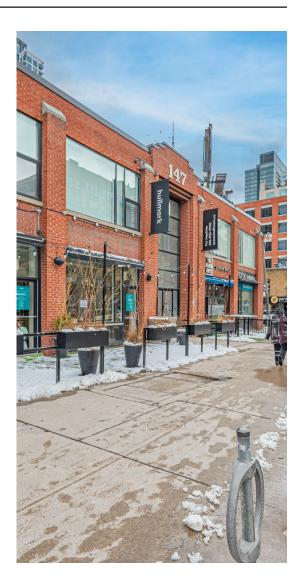

# **OVERVIEW**

Located at the northeast corner of Spadina Avenue and Richmond Street West, 147 Spadina Avenue offers an opportunity to secure a high-exposure retail location in the heart of the Entertainment District. Boasting perfect walk and transit scores, a patio as well as a substantial daytime population, this pre-fixtured restaurant space is suitable for a variety of retail uses.