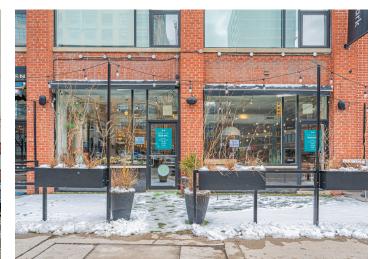

# **OVERVIEW**

Located at the northeast corner of Spadina Avenue and Richmond Street West, 147 Spadina Avenue offers an opportunity to secure a high-exposure retail location in the heart of the Entertainment District. Boasting perfect walk and transit scores, a patio as well as a substantial daytime population, this pre-fixtured restaurant space is suitable for a variety of retail uses.

Steps from vibrant King Street West and Queen Street West, the property sits in one of Canada's most active residential development markets with 13,500 new units recently completed or under construction within 1 KM of the property.

# **HIGHLIGHTS**

- Pre-fixtured restaurant space
- Includes front patio
- High exposure on the east side of Spadina •
- Excellent neighbouring tenancies, including Aloette, Fusaro's Italian Kitchen, Livestock, Le Gourmand, Spinco, Pilot Coffee Roasters, and What A Bagel
- Steps to 510 Spadina Streetcar and 501 Queen