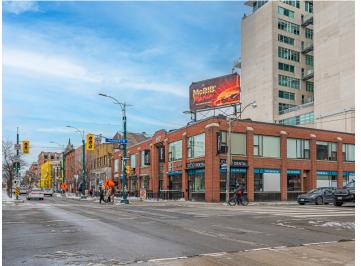

# **OVERVIEW**

Located at the northeast corner of Spadina Avenue and Richmond Street West, 147 Spadina Avenue offers an opportunity to secure a high-exposure retail location in the heart of the Entertainment District. Boasting perfect walk and transit scores, a patio as well as a substantial daytime population, this pre-fixtured restaurant space is suitable for a variety of retail uses.

# **HIGHLIGHTS**

- Pre-fixtured restaurant space
- Includes front patio
- High exposure on the east side of Spadina •
- Excellent neighbouring tenancies, including Aloette, Fusaro's Italian Kitchen, Livestock, Le Gourmand, Spinco, Pilot Coffee Roasters, and What A Bagel
- Steps to 510 Spadina Streetcar and 501 Queen