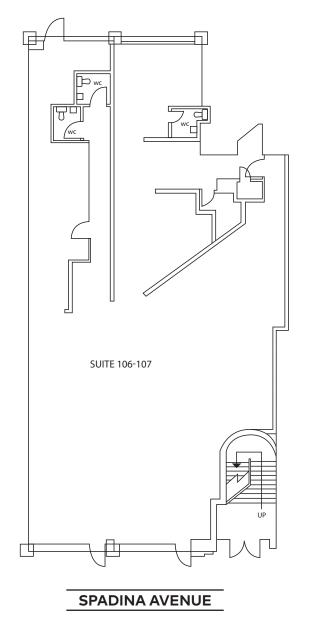

## **PROPERTY DETAILS**

**FLOOR** PLAN

# **147 SPADINA AVENUE**

**Ground Floor:** 4,053 SF Net Rent: Please Contact Listing Agents

**Additional Rent:** \$40.00 (Est. 2024)

JLL 22 Adelaide Street West Suite 2600 Toronto, ON M5H 4E3 t: 416.238.4779 www.jll.ca