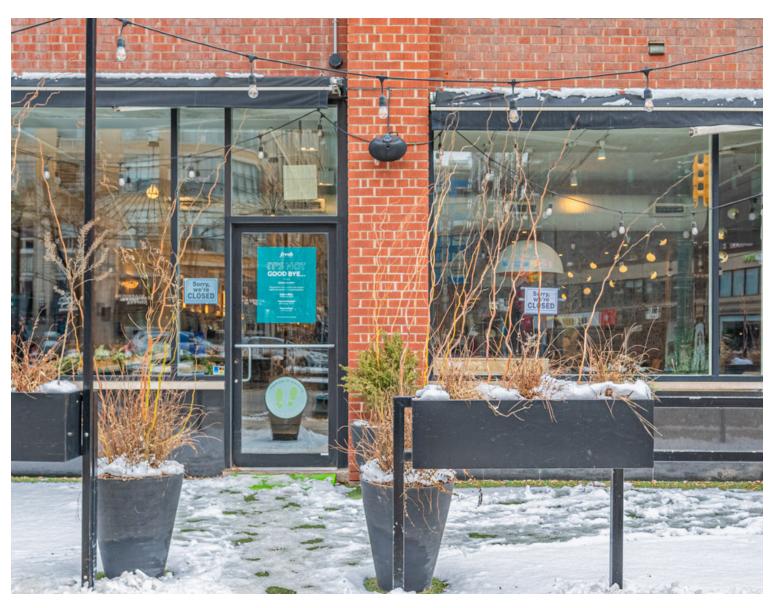

# **OVERVIEW**

Located at the northeast corner of Spadina Avenue and Richmond Street West, 147 Spadina Avenue offers an opportunity to secure a high-exposure retail location in the heart of the Entertainment District. Boasting perfect walk and transit scores, a patio as well as a substantial daytime population, this pre-fixtured restaurant space is suitable for a variety of retail uses.

# **HIGHLIGHTS**

- Pre-fixtured restaurant space
- Includes front patio
- High exposure on the east side of Spadina •
- Excellent neighbouring tenancies, including Aloette, Fusaro's Italian Kitchen, Livestock, Le Gourmand, Spinco, Pilot Coffee Roasters, and What A Bagel
- Steps to 510 Spadina Streetcar and 501 Queen